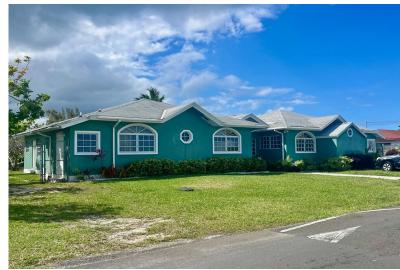

## GLOW ROAD, Prince Charles Drive, New Providence/Paradi

Discover this fantastic investment opportunity in the desirable Colony Village! This...

Discover this fantastic investment opportunity in the desirable Colony Village! This well-maintained duplex is situated on a shared lot with another duplex. It is two separate properties making it ideal for rental income and has a pond with birds at the rear of the lot. Front Unit: - Bedrooms: 2 - Bathrooms:2 - Spacious living area with natural light - Kitchen with ample storage - Outdoor space perfect for relaxation Rear Unit: - Bedrooms: 1 - Bathrooms:1 - Cozy layout with open-plan living Highlights: - Prime location near amenities such as schools, grocery stores, public transportation - Excellent potential for rental income - Well-maintained exterior and landscaping - Ample parking space available Don't miss out on this exceptional opportunity to own a duplex in a sought-after neighbo...read more on our website.

Bedrooms: 3
Bathrooms: 3
Lot Size: 5462
Subdivision: Prince
Charles Drive
Features: Can Be Rented,
Easy Access, Family
Oriented, Highway
Access, Landscaped,
None, Quiet Area,
Recreation Nearby, Road
- Paved, Shopping

Nearby

48 SUNGLOW ROAD, Prince Charles Drive, New Providence/Paradise Island Phone:

\$325.000 ID# M61544 View Online www.sarlesrealty.com