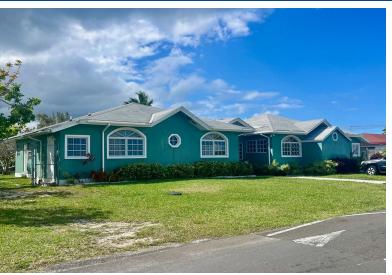

## GLOW ROAD, Prince Charles Drive, New Providence/Paradi

Discover this fantastic investment opportunity in the desirable Colony Village! This...

Discover this fantastic investment opportunity in the desirable Colony Village! This well-maintained duplex is situated on a shared lot with another duplex. It is two separate properties making it ideal for rental income and has a pond with birds at the rear of the lot. Front Unit: - Bedrooms: 2 - Bathrooms:2 - Spacious living area with natural light - Kitchen with ample storage - Outdoor space perfect for relaxation Rear Unit: - Bedrooms: 1 - Bathrooms:1 - Cozy layout with open-plan living Highlights: - Prime location near amenities such as schools, grocery stores, public transportation - Excellent potential for rental income - Well-maintained exterior and landscaping - Ample parking space available Don't miss out on this exceptional opportunity to own a duplex in a sought-after neighbo...read more on our website.

Bedrooms: 3
Bathrooms: 3
Lot Size: 5462
Subdivision: Prince
Charles Drive
Features: Can Be Rented,
Easy Access, Family
Oriented, Highway
Access, Landscaped,
None, Quiet Area,
Recreation Nearby, Road
- Paved, Shopping

Nearby

48 SUNGLOW ROAD, Prince Charles Drive, New Providence/Paradise Island Phone:

\$325.000 ID# M61544 View Online www.sarlesrealty.com