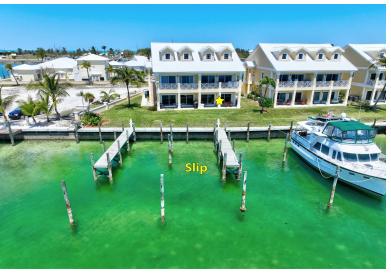

## PINEAPPLE POINT RESORT, Treasure Cay, Abaco

Situated directly on Treasure Cay harbour, Pineapple Point Resort 5 is a 2 bed, 2 bath lower level...

Situated directly on Treasure Cay harbour, Pineapple Point Resort 5 is a 2 bed, 2 bath lower level turn-key luxury condominium boasting amazing water views. A private 16' wide boat slip is located steps away, in addition to a standby generator and spacious storage unit. The condo is well appointed, with travertine tiling, stainless steel appliances and other luxury appointments. Pineapple Point Resort 5 is ideal for boaters, with the included boat slip and close proximity to nearby fishing and diving spots. The powder white sands of the world famous Treasure Cay beach are also a short walk away, in addition to local dining and shopping options. A community pool and tiki hut bar are located on the complex, providing on-site relaxation and entertainment options. If you are looking to tap int...read more on our website.