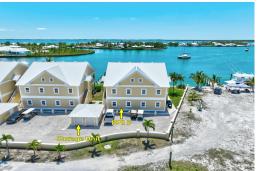

## PINEAPPLE POINT RESORT, Treasure Cay, Abaco

Situated directly on Treasure Cay harbour, Pineapple Point Resort 5 is a 2 bed, 2 bath lower level...

Situated directly on Treasure Cay harbour, Pineapple Point Resort 5 is a 2 bed, 2 bath lower level turn-key luxury condominium boasting amazing water views. A private 16' wide boat slip is located steps away, in addition to a standby generator and spacious storage unit. The condo is well appointed, with travertine tiling, stainless steel appliances and other luxury appointments. Pineapple Point Resort 5 is ideal for boaters, with the included boat slip and close proximity to nearby fishing and diving spots. The powder white sands of the world famous Treasure Cay beach are also a short walk away, in addition to local dining and shopping options. A community pool and tiki hut bar are located on the complex, providing on-site relaxation and entertainment options. If you are looking to tap int...read more on our website.