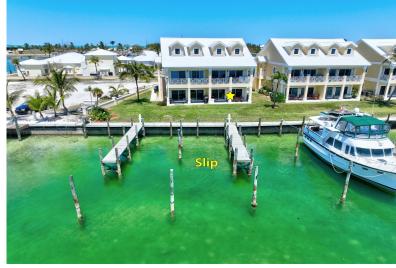

## PINEAPPLE POINT RESORT, Treasure Cay, Abaco

Situated directly on Treasure Cay harbour, Pineapple Point Resort 5 is a 2 bed, 2 bath lower level...

Situated directly on Treasure Cay harbour, Pineapple Point Resort 5 is a 2 bed, 2 bath lower level turn-key luxury condominium boasting amazing water views. A private 16' wide boat slip is located steps away, in addition to a standby generator and spacious storage unit. The condo is well appointed, with travertine tiling, stainless steel appliances and other luxury appointments. Pineapple Point Resort 5 is ideal for boaters, with the included boat slip and close proximity to nearby fishing and diving spots. The powder white sands of the world famous Treasure Cay beach are also a short walk away, in addition to local dining and shopping options. A community pool and tiki hut bar are located on the complex, providing on-site relaxation and entertainment options. If you are looking to tap int...read more on our website.