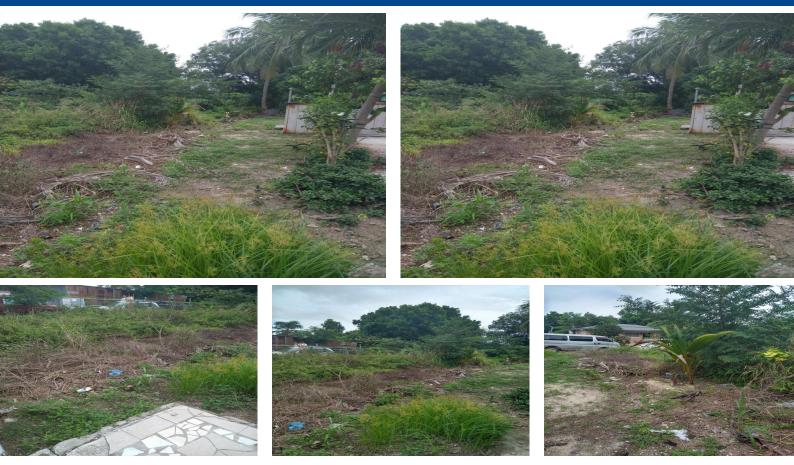

## Lot is 50 x 100 with entrance on the 50ft boundary located on Windsor Place Road., Nice level lot...

Lot is 50 x 100 with entrance on the 50ft boundary located on Windsor Place Road., Nice level lot located in the central area of Island....read more on our website.

Bedrooms: 0 Bathrooms: 0 Lot Size: 5000 Subdivision: Other New Providence/Nassau Features: Can Be Rented, Central location, Easy Access, Family Oriented, Level Lot, Main Level Entry, Phone to Lot, Road - Paved, Shopping Nearby