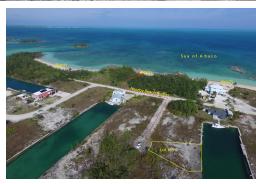

## LOT 185, LEISURE LEE, Leisure Lee, Abaco

Canal front Lot # 185 is a prime single-family parcel presenting a generous 115' of deep-water...

Canal front Lot # 185 is a prime single-family parcel presenting a generous 115' of deep-water canal frontage on the main canal within Leisure Lee Waterways, situated part way between the commercial center of Marsh Harbour & Treasure Cay. This level and cleared parcel features 100 â€~ of property depth on a 7,713 square feet residential parcel on a quiet cul-de-sac. Underground utilities are in place within Leisure Lee, with electricity, water, telephone, high speed DSL internet and trash collection available at the property road boundary line. Roadways within the Leisure Lee community are well maintained, and verges landscaped with tropical shade trees. Two pristine white sandy beaches of Leisure Lee are just a short walking distance away. The Leisure Lee canal waterways, having a minim...read more on our website.