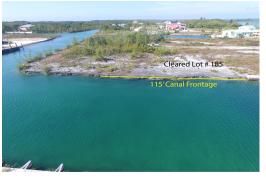

## LOT 185, LEISURE LEE, Leisure Lee, Abaco

Canal front Lot # 185 is a prime single-family parcel presenting a generous 115' of deep-water...

Canal front Lot # 185 is a prime single-family parcel presenting a generous 115' of deep-water canal frontage on the main canal within Leisure Lee Waterways, situated part way between the commercial center of Marsh Harbour & Treasure Cay. This level and cleared parcel features 100 â€~ of property depth on a 7,713 square feet residential parcel on a quiet cul-de-sac. Underground utilities are in place within Leisure Lee, with electricity, water, telephone, high speed DSL internet and trash collection available at the property road boundary line. Roadways within the Leisure Lee community are well maintained, and verges landscaped with tropical shade trees. Two pristine white sandy beaches of Leisure Lee are just a short walking distance away. The Leisure Lee canal waterways, having a minim...read more on our website.