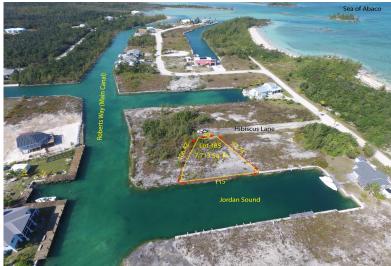

## LOT 185, LEISURE LEE, Leisure Lee, Abaco

Canal front Lot # 185 is a prime single-family parcel presenting a generous 115' of deep-water...

Canal front Lot # 185 is a prime single-family parcel presenting a generous 115' of deep-water canal frontage on the main canal within Leisure Lee Waterways, situated part way between the commercial center of Marsh Harbour & Treasure Cay. This level and cleared parcel features 100 â€~ of property depth on a 7,713 square feet residential parcel on a quiet cul-de-sac. Underground utilities are in place within Leisure Lee, with electricity, water, telephone, high speed DSL internet and trash collection available at the property road boundary line. Roadways within the Leisure Lee community are well maintained, and verges landscaped with tropical shade trees. Two pristine white sandy beaches of Leisure Lee are just a short walking distance away. The Leisure Lee canal waterways, having a minim...read more on our website.