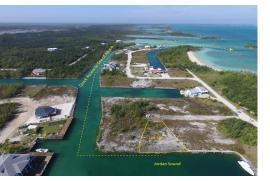

## LOT 185, LEISURE LEE, Leisure Lee, Abaco

Canal front Lot # 185 is a prime single-family parcel presenting a generous 115' of deep-water...

Canal front Lot # 185 is a prime single-family parcel presenting a generous 115' of deep-water canal frontage on the main canal within Leisure Lee Waterways, situated part way between the commercial center of Marsh Harbour & Treasure Cay. This level and cleared parcel features 100 â€~ of property depth on a 7,713 square feet residential parcel on a quiet cul-de-sac. Underground utilities are in place within Leisure Lee, with electricity, water, telephone, high speed DSL internet and trash collection available at the property road boundary line. Roadways within the Leisure Lee community are well maintained, and verges landscaped with tropical shade trees. Two pristine white sandy beaches of Leisure Lee are just a short walking distance away. The Leisure Lee canal waterways, having a minim...read more on our website.