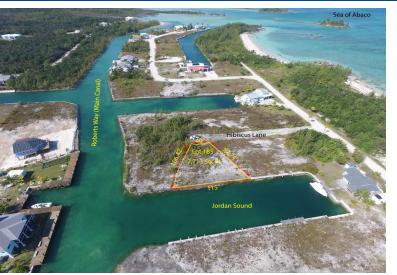

## LOT 185, LEISURE LEE, Leisure Lee, Abaco

Canal front Lot # 185 is a prime single-family parcel presenting a generous 115' of deep-water...

Canal front Lot # 185 is a prime single-family parcel presenting a generous 115' of deep-water canal frontage on the main canal within Leisure Lee Waterways, situated part way between the commercial center of Marsh Harbour & Treasure Cay. This level and cleared parcel features 100 â€~ of property depth on a 7,713 square feet residential parcel on a quiet cul-de-sac. Underground utilities are in place within Leisure Lee, with electricity, water, telephone, high speed DSL internet and trash collection available at the property road boundary line. Roadways within the Leisure Lee community are well maintained, and verges landscaped with tropical shade trees. Two pristine white sandy beaches of Leisure Lee are just a short walking distance away. The Leisure Lee canal waterways, having a minim...read more on our website.