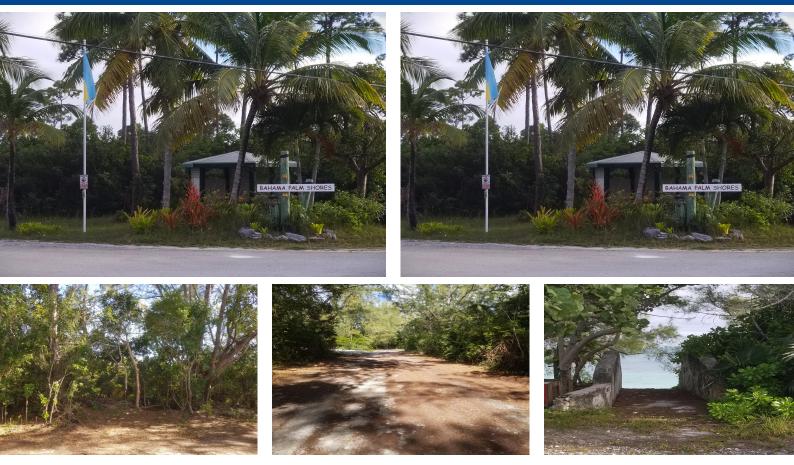

## BAHAMA PALM SHORES, Bahama Palm Shores, Abaco

## This untouched wooded lot sits on a quiet street in Bahama Palm Shores, a mere 5 minute walk from...

This untouched wooded lot sits on a quiet street in Bahama Palm Shores, a mere 5 minute walk from the amazing 8 mile beach that Bahama Palm Shores is so well known for. There is electricity available at the roadside, making it easy to begin your journey of building your home in this eclectic community of Bahamians and second homeowners. Bahama Palm Shores has a community atmosphere you donâ€<sup>TM</sup>t find very often. Thereâ€<sup>TM</sup>s a volunteer fire house that also serves as a gathering place for potluck dinners, Bingo nights and other community events among the residents. Itâ€<sup>TM</sup>s only a 25 minute drive to the international airport and the town of Marsh Harbor for all your grocery, hardware and other essential needs. Call today to make lot 39 yours!...read more on our website.