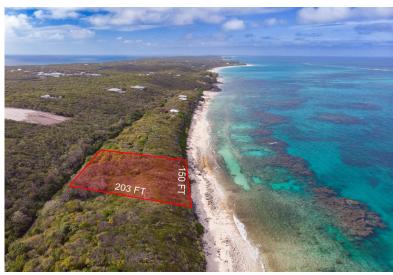

## OO ESTATES, ELEUTHER, Governor's Harbour, E

A beachfront elevated lot situated on a breathtaking beach in Governor 's Harbour. Nestled in...

A beachfront elevated lot situated on a breathtaking beach in Governor's Harbour. Nestled in the idyllic community of Cigatoo Estates, this lot offers endless views and direct access to a pristine white sand beach on the Atlantic Ocean. Positioned along the famous Banks Road, this property is the perfect canvas for building your dream beach home...read more on our website.

Bedrooms: 0 Bathrooms: 0 Lot Size: 40380 Harbour Features: Beach Front, Central location, Easy

Access, None, Private Setting, View - Ocean, Waterfront - Ocean

CIGATOO ESTATES, Subdivision: Governor's ELEUTHER, Governor's Harbour, Eleuthera Phone: