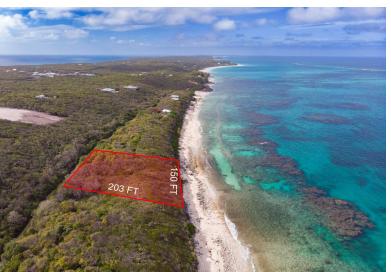

## OO ESTATES, ELEUTHER, Governor's Harbour, E

A beachfront elevated lot situated on a breathtaking beach in Governor 's Harbour. Nestled in...

A beachfront elevated lot situated on a breathtaking beach in Governor's Harbour. Nestled in the idyllic community of Cigatoo Estates, this lot offers endless views and direct access to a pristine white sand beach on the Atlantic Ocean. Positioned along the famous Banks Road, this property is the perfect canvas for building your dream beach home...read more on our website.

Bedrooms: 0 Bathrooms: 0 Lot Size: 40380 Harbour Features: Beach Front, Central location, Easy

Access, None, Private Setting, View - Ocean, Waterfront - Ocean

CIGATOO ESTATES, Subdivision: Governor's ELEUTHER, Governor's Harbour, Eleuthera Phone: