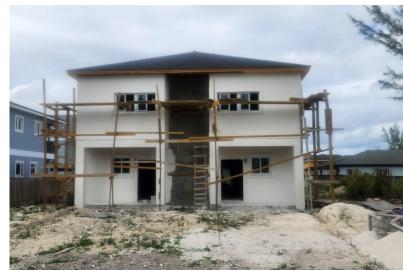

## ARINE ROAD, West Bay Street, New Providence/Paradise Isl

Seize this amazing opportunity to own an 85% completed duplex in the highly sought-after gated...

Seize this amazing opportunity to own an 85% completed duplex in the highly sought-after gated community of West Winds. Add your personal touch or finish the units to your liking and make them truly yours. Each unit offers 2 bedrooms and 2.5 bathrooms. With the strong demand for new rental properties, this building has the potential to generate a total rental income of \$7,000 per month. Set on a spacious 6,000 square foot lot, this property also boasts an additional 30 feet of backyard space, ideal for creating your own private oasis or pool....read more on our website.