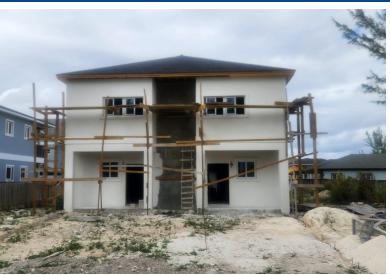

## ARINE ROAD, West Bay Street, New Providence/Paradise Isl

Seize this amazing opportunity to own an 85% completed duplex in the highly sought-after gated...

Seize this amazing opportunity to own an 85% completed duplex in the highly sought-after gated community of West Winds. Add your personal touch or finish the units to your liking and make them truly yours. Each unit offers 2 bedrooms and 2.5 bathrooms. With the strong demand for new rental properties, this building has the potential to generate a total rental income of \$7,000 per month. Set on a spacious 6,000 square foot lot, this property also boasts an additional 30 feet of backyard space, ideal for creating your own private oasis or pool....read more on our website.