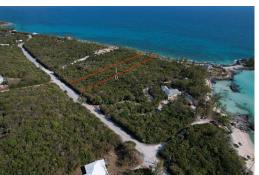

## WATERFRONT PROPERTY #10, Rainbow Bay, Eleuthera

Embrace the essence of island living with this 1.245-acre waterfront lot in the Rainbow Bay...

Embrace the essence of island living with this 1.245-acre waterfront lot in the Rainbow Bay community. Perched on the Caribbean shoreline of Eleuthera, the property boasts unobstructed views of the azure sea and captivating evening sunsets. Rainbow Bay offers access to several beautiful beaches, including Rainbow Bay Beach. The community is well-organized, featuring properly labelled roads and a tennis court. With utilities in place and just a 15-minute drive from Governor's Harbour Airport, this lot is an ideal setting for your future island retreat....read more on our website.

Bedrooms: 0
Bathrooms: 0

Lot Size: 54232 WATERFRONT PROPERTY #10,
Subdivision: Rainbow Bay Rainbow Bay, Eleuthera
Features: Acreage, None, Phone:

View - Ocean, Waterfront

- Ocean

gs.

\$265.000 ID# M61884 <u>View Online</u> www.sarlesrealty.com