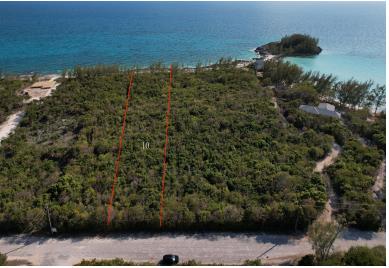

## WATERFRONT PROPERTY #10, Rainbow Bay, Eleuthera

Embrace the essence of island living with this 1.245-acre waterfront lot in the Rainbow Bay...

Embrace the essence of island living with this 1.245-acre waterfront lot in the Rainbow Bay community. Perched on the Caribbean shoreline of Eleuthera, the property boasts unobstructed views of the azure sea and captivating evening sunsets. Rainbow Bay offers access to several beautiful beaches, including Rainbow Bay Beach. The community is well-organized, featuring properly labelled roads and a tennis court. With utilities in place and just a 15-minute drive from Governor's Harbour Airport, this lot is an ideal setting for your future island retreat....read more on our website.

Bedrooms: 0
Bathrooms: 0

Lot Size: 54232 WATERFRONT PROPERTY #10,
Subdivision: Rainbow Bay Rainbow Bay, Eleuthera
Features: Acreage, None, Phone:

View - Ocean, Waterfront

- Ocean

gs.

\$265.000 ID# M61884 <u>View Online</u> www.sarlesrealty.com