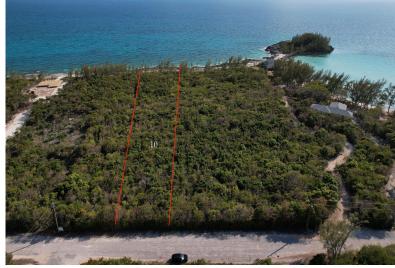

## WATERFRONT PROPERTY #10, Rainbow Bay, Eleuthera

Embrace the essence of island living with this 1.245-acre waterfront lot in the Rainbow Bay...

Embrace the essence of island living with this 1.245-acre waterfront lot in the Rainbow Bay community. Perched on the Caribbean shoreline of Eleuthera, the property boasts unobstructed views of the azure sea and captivating evening sunsets. Rainbow Bay offers access to several beautiful beaches, including Rainbow Bay Beach. The community is well-organized, featuring properly labelled roads and a tennis court. With utilities in place and just a 15-minute drive from Governor's Harbour Airport, this lot is an ideal setting for your future island retreat....read more on our website.

Bedrooms: 0
Bathrooms: 0

Lot Size: 54232 WATERFRONT PROPERTY #10,
Subdivision: Rainbow Bay Rainbow Bay, Eleuthera
Features: Acreage, None, Phone:

View - Ocean, Waterfront

- Ocean

gs.

\$265.000 ID# M61884 <u>View Online</u> www.sarlesrealty.com