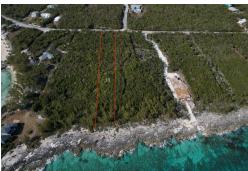

## WATERFRONT PROPERTY #10, Rainbow Bay, Eleuthera

Embrace the essence of island living with this 1.245-acre waterfront lot in the Rainbow Bay...

Embrace the essence of island living with this 1.245-acre waterfront lot in the Rainbow Bay community. Perched on the Caribbean shoreline of Eleuthera, the property boasts unobstructed views of the azure sea and captivating evening sunsets. Rainbow Bay offers access to several beautiful beaches, including Rainbow Bay Beach. The community is well-organized, featuring properly labelled roads and a tennis court. With utilities in place and just a 15-minute drive from Governor's Harbour Airport, this lot is an ideal setting for your future island retreat....read more on our website.