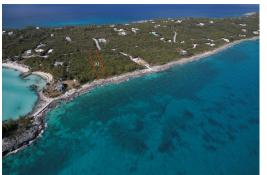

## WATERFRONT PROPERTY #10, Rainbow Bay, Eleuthera

Embrace the essence of island living with this 1.245-acre waterfront lot in the Rainbow Bay...

Embrace the essence of island living with this 1.245-acre waterfront lot in the Rainbow Bay community. Perched on the Caribbean shoreline of Eleuthera, the property boasts unobstructed views of the azure sea and captivating evening sunsets. Rainbow Bay offers access to several beautiful beaches, including Rainbow Bay Beach. The community is well-organized, featuring properly labelled roads and a tennis court. With utilities in place and just a 15-minute drive from Governor's Harbour Airport, this lot is an ideal setting for your future island retreat....read more on our website.

Bedrooms: 0
Bathrooms: 0

Lot Size: 54232 WATERFRONT PROPERTY #10,
Subdivision: Rainbow Bay Rainbow Bay, Eleuthera
Features: Acreage, None, Phone:

View - Ocean, Waterfront

- Ocean

gs.

\$265.000 ID# M61884 <u>View Online</u> www.sarlesrealty.com