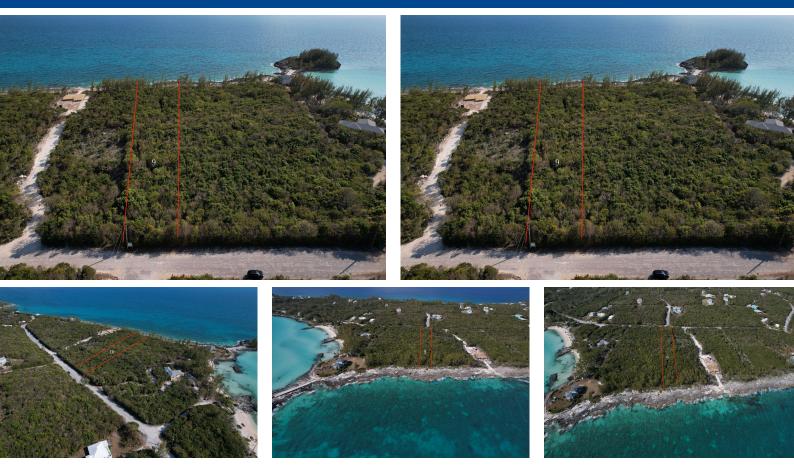

## Discover the perfect opportunity to build your dream home on this 1.205-acre waterfront property in...

Discover the perfect opportunity to build your dream home on this 1.205-acre waterfront property in the Rainbow Bay community. Situated on the serene Caribbean side of Eleuthera, this property offers breathtaking panoramic views of the turquoise sea and mesmerizing sunsets. Residents of Rainbow Bay enjoy access to multiple pristine beaches, including the renowned Rainbow Bay Beach, known for its clear, calm waters ideal for swimming and snorkeling. The community is well-organized, with properly labelled roads and amenities such as a tennis court. Conveniently located just a 15-minute drive from Governor's Harbour Airport, this lot offers an excellent opportunity to embrace the tranquil island lifestyle....read more on our website.

Bedrooms: 0 Bathrooms: 0 Lot Size: 52490 Subdivision: Rainbow Bay Features: Acreage, None, View - Ocean, Waterfront - Ocean