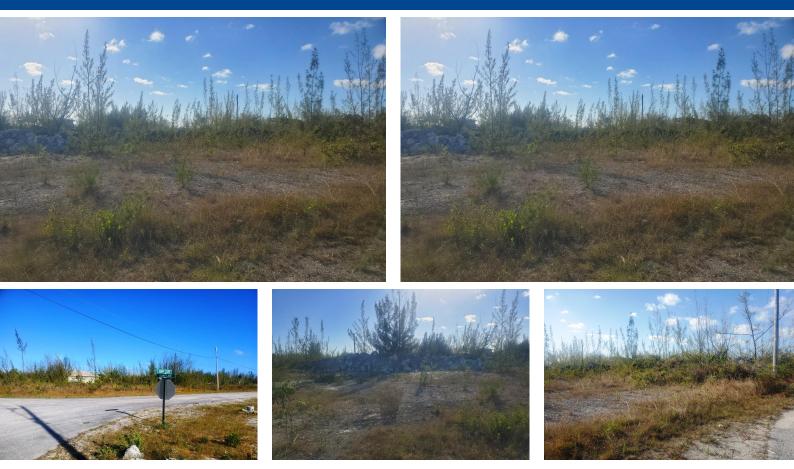

## Come on over to Derby just off of Grand Bahama Highway and take advantage of the building on this...

Come on over to Derby just off of Grand Bahama Highway and take advantage of the building on this .38-acre single-family lot. Located in a cul-de-sac named Henny Court, you are sure to enjoy the ultimate privacy! Roads are paved, and utilities are in place. The rear elevation boasts 108.50 feet plus 72.40 feet on the canal. Call in to schedule your viewing today!...read more on our website.

Bedrooms: 0 Bathrooms: 0 Lot Size: 16440 Subdivision: Derby Features: Beach Front, Family Oriented, None, Pets Allowed, Quiet Area, Road - Paved. Treed Lot