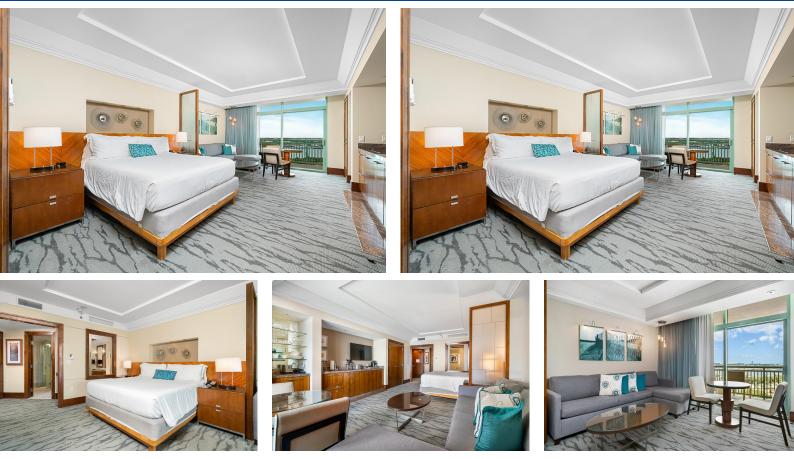

## The Reef is a luxury high-rise condominium/hotel located on beautiful Paradise Beach and makes up...

The Reef is a luxury high-rise condominium/hotel located on beautiful Paradise Beach and makes up part of the incredible Resort that is Atlantis! Take advantage of this incredible ownership opportunity in this breathtaking luxurious Junior Suite, 15-903 overlooking Nassau Harbour and the western end of a beautiful Paradise Beach. The Reef's elegant suites are offered fully furnished from linens to tableware and feature a wide array of custom interior amenities. Owners of the The Residence at Atlantis have exclusive access to their own private gym, a Starbucks Cafe, conveniently located in the lobby and an owners concierge team available to assist with every thing from dinner reservations to in-house massages and cocktail parties. Other amenities include all the wonders of Atlantis includin...read more on our website.

Bedrooms: 1 Bathrooms: 1 Lot Size: 0 #15-903 @ THE REEF. Paradise Subdivision: Paradise Island, New Providence/Paradise Island Island Features: 24 Hour Phone: Security, Adult Oriented, Cable, Can Be Rented, Family Oriented, Furnished, Gated Community, Kitchen Built-in(s), Landscaped, Marina Nearby, Night Security, No Pets, Seniors Oriented, Shopping Nearby, Stand-by Generator, Swimming Pool