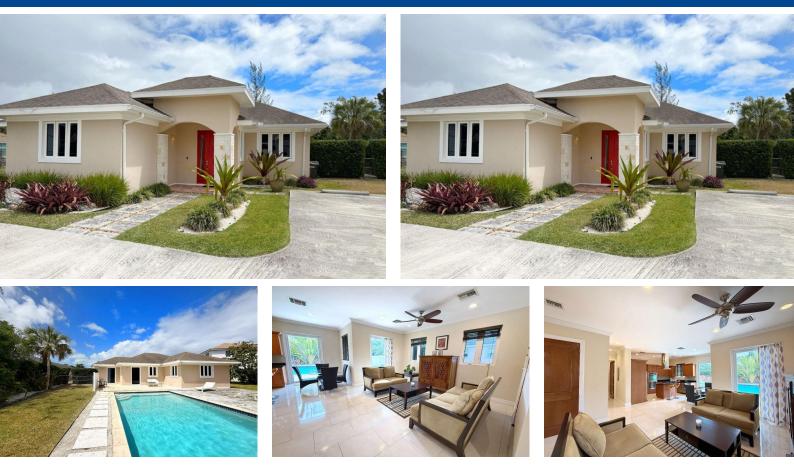

## HARLOTTEVILLE, Charlotteville, New Providence/Paradise

This 3-bedroom, 2.5-bath home offers over 1,300 sq. ft. of comfortable living space on an oversized...

This 3-bedroom, 2.5-bath home offers over 1,300 sq. ft. of comfortable living space on an oversized 10,500 sq. ft. lot in a highly sought-after neighborhood with limited inventory. The spacious outdoor area is a true highlight, featuring a pool, generous yard, and plenty of room for play or entertaining. Inside, soaring 10-foot ceilings create a bright and airy feel throughout. The home comes fully furnished and thoughtfully equipped, ready for immediate enjoyment or rental potential. Clean, well-maintained, and offering strong value for the area, this is a great opportunity to rent in one of the most in-demand communities....read more on our website.

Bedrooms: 3 Bathrooms: 2 Lot Size: 10454 Subdivision: Charlotteville Features: Fully Fenced, Furnished, Hurricane Windows, Impact Windows, Swimming Pool