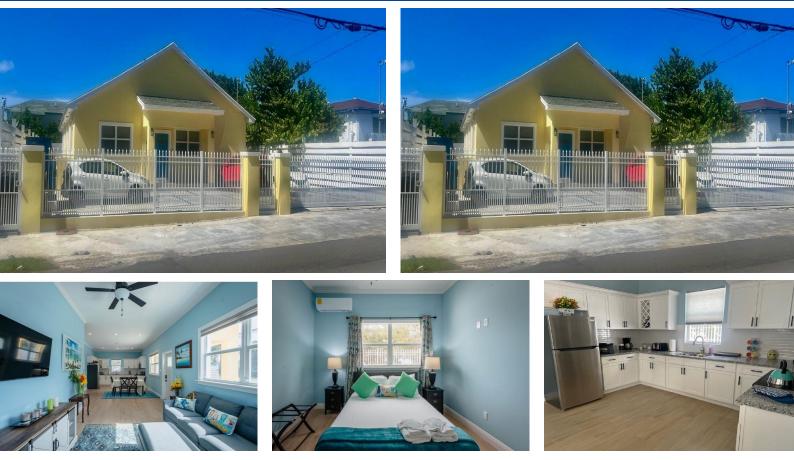

## CRAW HILL ROAD, OPPOS, Yamacraw, New Providence/P

Unit 1: 2 bedrooms, 2 bathrooms. Fully Furnished. Water and WiFi included Fully gated, Ductless...

Unit 1: 2 bedrooms, 2 bathrooms. Fully Furnished. Water and WiFi included Fully gated, Ductless A/C, Washer & Dryer, granite countertops, Hurricane Impact Windows, Cameras and security alarms, smoke dectors, backup generator, pool Gazebo....read more on our website.

Bedrooms: 2 Bathrooms: 2 Lot Size: 7200 Subdivision: Yamacraw Features: Furnished, Marina Nearby

N/A YAMACRAW HILL ROAD, OPPOS, Yamacraw, New Providence/Paradise Island Phone: