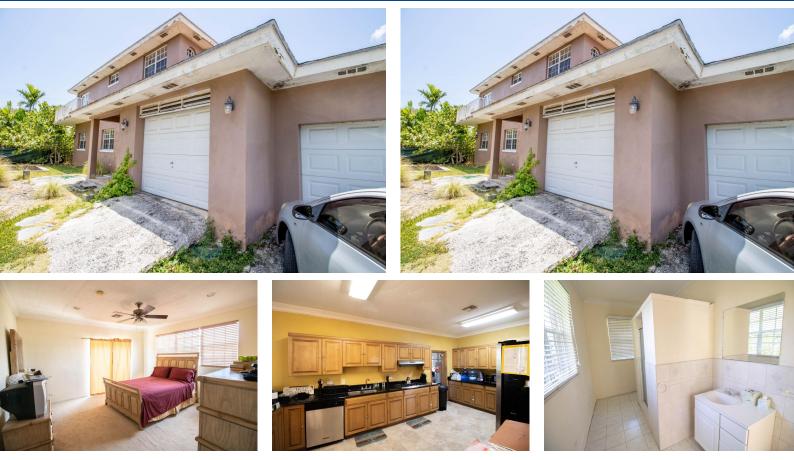

## Nestled in Deals Heights on Easter Road, New Providence, Nassau, Bahamas, this property exudes...

Nestled in Deals Heights on Easter Road, New Providence, Nassau, Bahamas, this property exudes Bahamian charm and potential. With solid bones and a spacious layout, it awaits your creative touch. Transform the airy living spaces and ample kitchen into your dream retreat. Upstairs, find peaceful bedrooms ready for rejuvenation. Conveniently located, enjoy easy access to Nassau's amenities. With its prime location and room for customization, this property promises to be your own island paradise....read more on our website.

Bedrooms: 4 Bathrooms: 4 Lot Size: 1200 DEALS HEIGHTS, Eastern Road, Subdivision: Eastern Road New Providence/Paradise Island Features: None Phone: