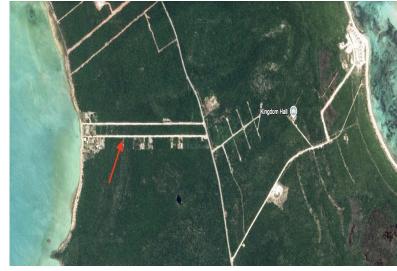

## PINDERS VACANT LOT, Pinders, Long Island

Half acre vacant lot located in the Pinder 's community. This community offers access to the...

Half acre vacant lot located in the Pinder's community. This community offers access to the beach and bay. Just a short walk to the waterfront. City water, phone and cable available. This is a quiet neighborhood suited for a rental property or a full time residence. Very close to amenities - grocery, stores, restaurants, etc. Short drive to boat ramp and also to the Deadman's Cay airport. Within walking distance to the Atlantic Ocean....read more on our website.

Bedrooms: 0
Bathrooms: 0
Lot Size: 21780
Subdivision: Pinders
Features: Bay, Easy
Access, None, Pets
Allowed, Recreation

Nearby, Road - Gravel

PINDERS VACANT LOT, Pinders, Long Island Phone:

\$53.000 ID# M61918 View Online www.sarlesrealty.com