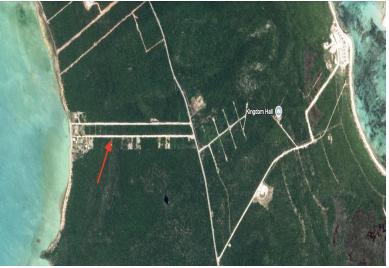

## PINDERS VACANT LOT, Pinders, Long Island

Half acre vacant lot located in the Pinder 's community. This community offers access to the...

Half acre vacant lot located in the Pinder's community. This community offers access to the beach and bay. Just a short walk to the waterfront. City water, phone and cable available. This is a quiet neighborhood suited for a rental property or a full time residence. Very close to amenities - grocery, stores, restaurants, etc. Short drive to boat ramp and also to the Deadman's Cay airport. Within walking distance to the Atlantic Ocean....read more on our website.

Bedrooms: 0
Bathrooms: 0
Lot Size: 21780
Subdivision: Pinders
Features: Bay, Easy
Access, None, Pets
Allowed, Recreation

Nearby, Road - Gravel

PINDERS VACANT LOT, Pinders, Long Island Phone:

\$53.000 ID# M61918 View Online www.sarlesrealty.com