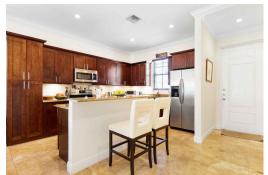

## BALMORAL, Prospect Ridge, New Providence/Paradise Islan

Nestled on 43 acres, Balmoral offers a rich array of amenities, such as a pool, community...

Nestled on 43 acres, Balmoral offers a rich array of amenities, such as a pool, community clubhouse, small grocery store, gym, tennis courts, restaurant, and 24-hour security. This 2-bedroom, 2-bathroom end unit spanning 1,400 square feet is being offered fully furnished and turnkey. Experience elegance with a backyard oasis featuring a koi pond, garden lights, artificial turf, and an irrigation system for easy maintenance. The kitchen boasts a reverse osmosis system, and all windows are hurricane-proof. The master bedroom offers a custom closet, showcasing the meticulous design and thoughtful features throughout....read more on our website.