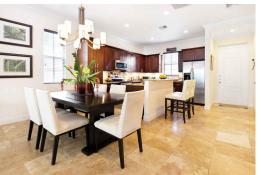

## BALMORAL, Prospect Ridge, New Providence/Paradise Islan

Nestled on 43 acres, Balmoral offers a rich array of amenities, such as a pool, community...

Nestled on 43 acres, Balmoral offers a rich array of amenities, such as a pool, community clubhouse, small grocery store, gym, tennis courts, restaurant, and 24-hour security. This 2-bedroom, 2-bathroom end unit spanning 1,400 square feet is being offered fully furnished and turnkey. Experience elegance with a backyard oasis featuring a koi pond, garden lights, artificial turf, and an irrigation system for easy maintenance. The kitchen boasts a reverse osmosis system, and all windows are hurricane-proof. The master bedroom offers a custom closet, showcasing the meticulous design and thoughtful features throughout....read more on our website.