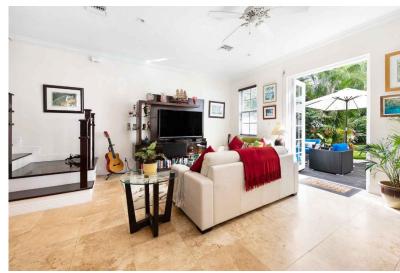

## BALMORAL, Prospect Ridge, New Providence/Paradise Islan

Nestled on 43 acres, Balmoral offers a rich array of amenities, such as a pool, community...

Nestled on 43 acres, Balmoral offers a rich array of amenities, such as a pool, community clubhouse, small grocery store, gym, tennis courts, restaurant, and 24-hour security. This 2-bedroom, 2-bathroom end unit spanning 1,400 square feet is being offered fully furnished and turnkey. Experience elegance with a backyard oasis featuring a koi pond, garden lights, artificial turf, and an irrigation system for easy maintenance. The kitchen boasts a reverse osmosis system, and all windows are hurricane-proof. The master bedroom offers a custom closet, showcasing the meticulous design and thoughtful features throughout....read more on our website.