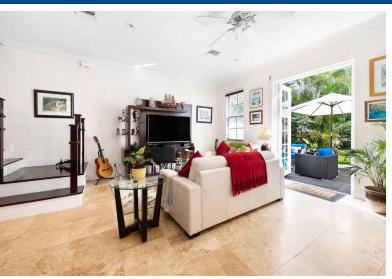

## BALMORAL, Prospect Ridge, New Providence/Paradise Islan

Nestled on 43 acres, Balmoral offers a rich array of amenities, such as a pool, community...

Nestled on 43 acres, Balmoral offers a rich array of amenities, such as a pool, community clubhouse, small grocery store, gym, tennis courts, restaurant, and 24-hour security. This 2-bedroom, 2-bathroom end unit spanning 1,400 square feet is being offered fully furnished and turnkey. Experience elegance with a backyard oasis featuring a koi pond, garden lights, artificial turf, and an irrigation system for easy maintenance. The kitchen boasts a reverse osmosis system, and all windows are hurricane-proof. The master bedroom offers a custom closet, showcasing the meticulous design and thoughtful features throughout....read more on our website.