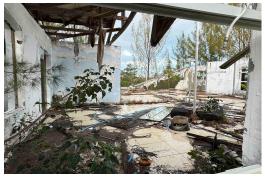

## KER UPPER SUFFOLK SUBD, Suffolk, Grand Bahama/Free

Single Family home was damaged in the hurricane. This property is perfect for someone looking for a...

Single Family home was damaged in the hurricane. This property is perfect for someone looking for a fixer upper project. Suffolk is a developed area east of Jack Hayward Bridge. This area family friendly. Give us a call today for a viewing....read more on our website.

Bedrooms: 3
Bathrooms: 2

Lot Size: 12500
Subdivision: Suffolk
Features: Easy Access,
FIXER UPPER SUFFOLK SUBD,
Suffolk, Grand Bahama/Freeport
Phone:

Highway Access, None, Quiet Area, Road - Paved

\$30.000 ID# M61858 <u>View Online</u> www.sarlesrealty.com