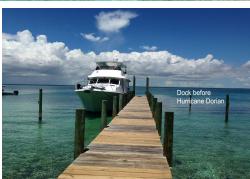

## LOT 3 SOAP POINT, Tilloo Cay, Abaco

This 46,095 sq. ft. parcel of land is a beautifully elevated lot featuring an iron shore. It offers...

This 46,095 sq. ft. parcel of land is a beautifully elevated lot featuring an iron shore. It offers stunning sea views and access to world-class deep-sea fishing. This home site is just a ten-minute boat ride from Elbow Cay, where you can enjoy dining, shopping, and entertainment. The famous Tahiti Beach is less than a five-minute boat ride away, and the amenities and facilities of Marsh Harbour are approximately 20 minutes away. Although the dock was damaged during Hurricane Dorian, it can be rebuilt, and power is available at the shoreline....read more on our website.