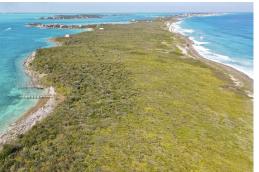

## LOT 3 SOAP POINT, Tilloo Cay, Abaco

This 46,095 sq. ft. parcel of land is a beautifully elevated lot featuring an iron shore. It offers...

This 46,095 sq. ft. parcel of land is a beautifully elevated lot featuring an iron shore. It offers stunning sea views and access to world-class deep-sea fishing. This home site is just a ten-minute boat ride from Elbow Cay, where you can enjoy dining, shopping, and entertainment. The famous Tahiti Beach is less than a five-minute boat ride away, and the amenities and facilities of Marsh Harbour are approximately 20 minutes away. Although the dock was damaged during Hurricane Dorian, it can be rebuilt, and power is available at the shoreline....read more on our website.

Bedrooms: 0 Bathrooms: 0

Lot Size: 46095 LOT 3 SOAP POINT, Tilloo Cay, Subdivision: Tilloo Cay

Features: None, Quiet Phone:

Area, Treed Lot, View -

Ocean

\$139.000 ID# M61953 <u>View Online</u> www.sarlesrealty.com