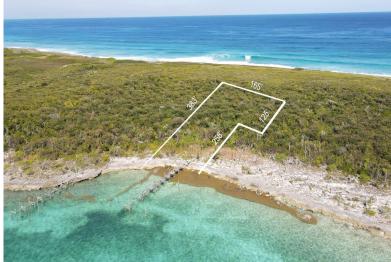

## LOT 3 SOAP POINT, Tilloo Cay, Abaco

This 46,095 sq. ft. parcel of land is a beautifully elevated lot featuring an iron shore. It offers...

This 46,095 sq. ft. parcel of land is a beautifully elevated lot featuring an iron shore. It offers stunning sea views and access to world-class deep-sea fishing. This home site is just a ten-minute boat ride from Elbow Cay, where you can enjoy dining, shopping, and entertainment. The famous Tahiti Beach is less than a five-minute boat ride away, and the amenities and facilities of Marsh Harbour are approximately 20 minutes away. Although the dock was damaged during Hurricane Dorian, it can be rebuilt, and power is available at the shoreline....read more on our website.

Bedrooms: 0 Bathrooms: 0

Lot Size: 46095 LOT 3 SOAP POINT, Tilloo Cay, Subdivision: Tilloo Cay

Features: None, Quiet Phone:

Area, Treed Lot, View -

Ocean

\$139.000 ID# M61953 <u>View Online</u> www.sarlesrealty.com