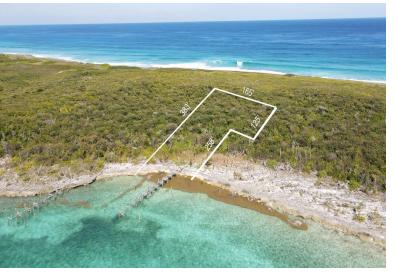

## LOT 3 SOAP POINT, Tilloo Cay, Abaco

This 46,095 sq. ft. parcel of land is a beautifully elevated lot featuring an iron shore. It offers...

This 46,095 sq. ft. parcel of land is a beautifully elevated lot featuring an iron shore. It offers stunning sea views and access to world-class deep-sea fishing. This home site is just a ten-minute boat ride from Elbow Cay, where you can enjoy dining, shopping, and entertainment. The famous Tahiti Beach is less than a five-minute boat ride away, and the amenities and facilities of Marsh Harbour are approximately 20 minutes away. Although the dock was damaged during Hurricane Dorian, it can be rebuilt, and power is available at the shoreline....read more on our website.

Bedrooms: 0 Bathrooms: 0

Lot Size: 46095 LOT 3 SOAP POINT, Tilloo Cay, Subdivision: Tilloo Cay

Features: None, Quiet Phone:

Area, Treed Lot, View -

Ocean

\$139.000 ID# M61953 <u>View Online</u> www.sarlesrealty.com