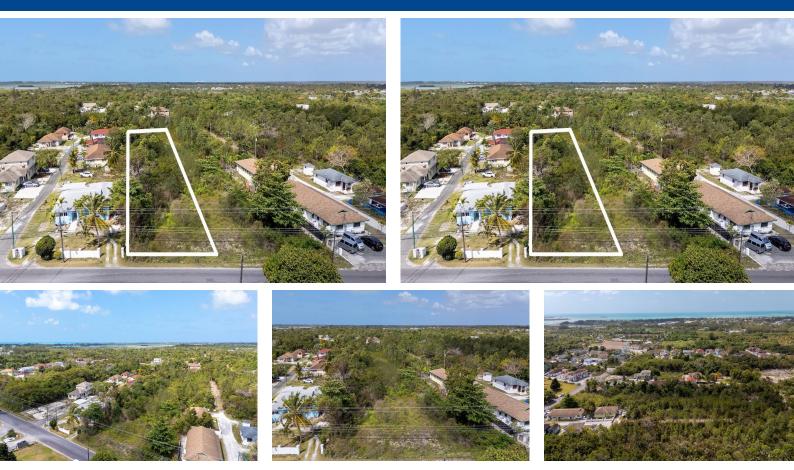

## ARDI ROAD LOT, Bacardi Road, New Providence/Paradise

This spacious lot is located on Bacardi Road and offers approximately .943 acres of land. With 70...

This spacious lot is located on Bacardi Road and offers approximately .943 acres of land. With 70 feet of road frontage and a depth of about 600 feet, the property provides ample space for development. Its generous size and convenient location make it ideal. Don't miss the opportunity to own a substantial piece of land in this growing area....read more on our website.

Bedrooms: 0 Bathrooms: 0 Lot Size: 41077 BACARDI ROAD LOT, Bacardi Subdivision: Bacardi Road Road, New Providence/Paradise Features: Easy Access, Island Family Oriented, Fully Fenced, Highway Access, Pets Allowed, Road -Paved, Shopping Nearby, Treed Lot