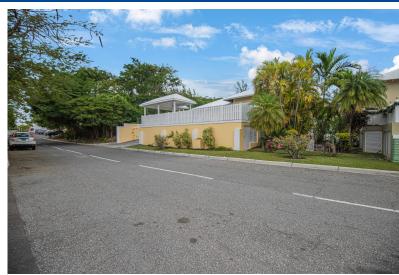

## W PARADISE ISLAND, Paradise Island, New Providence/Pa

Cove View Condos are located on Cloister Drive West on beautiful Paradise Island. This elevated...

Cove View Condos are located on Cloister Drive West on beautiful Paradise Island. This elevated unit is the first unit you come to as you enter the complex. It offers views of Nassau Harbor and the surrounding area. The unit features Two (2) large in suite bedrooms with lots of closet space, a well equipped kitchen with granite countertops and hard wood cabinets. Ceiling fans and porcelain tiles are throughout the unit. Amenities include a...read more on our website.

Bathrooms: 2 Lot Size: 2300 Subdivision: Paradise Island Features: Fully Walled, Furnished, Hurricane Windows, Kitchen Built-in(s), Roll Down Shutters, Stand-by

Generator, Swimming

Bedrooms: 2

Pool

COVE VIEW PARADISE ISLAND, Paradise Island, New Providence/Paradise Island Phone: