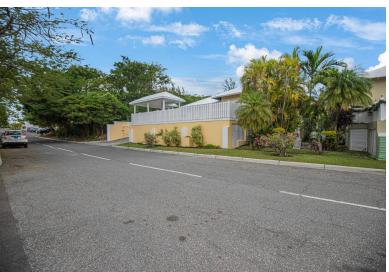

## W PARADISE ISLAND, Paradise Island, New Providence/Pa

Cove View Condos are located on Cloister Drive West on beautiful Paradise Island. This elevated...

Cove View Condos are located on Cloister Drive West on beautiful Paradise Island. This elevated unit is the first unit you come to as you enter the complex. It offers views of Nassau Harbor and the surrounding area. The unit features Two (2) large in suite bedrooms with lots of closet space, a well equipped kitchen with granite countertops and hard wood cabinets. Ceiling fans and porcelain tiles are throughout the unit. Amenities include a...read more on our website.

Bathrooms: 2 Lot Size: 2300 Subdivision: Paradise Island Features: Fully Walled, Furnished, Hurricane Windows, Kitchen Built-in(s), Roll Down Shutters, Stand-by

Generator, Swimming

Bedrooms: 2

Pool

COVE VIEW PARADISE ISLAND, Paradise Island, New Providence/Paradise Island Phone: