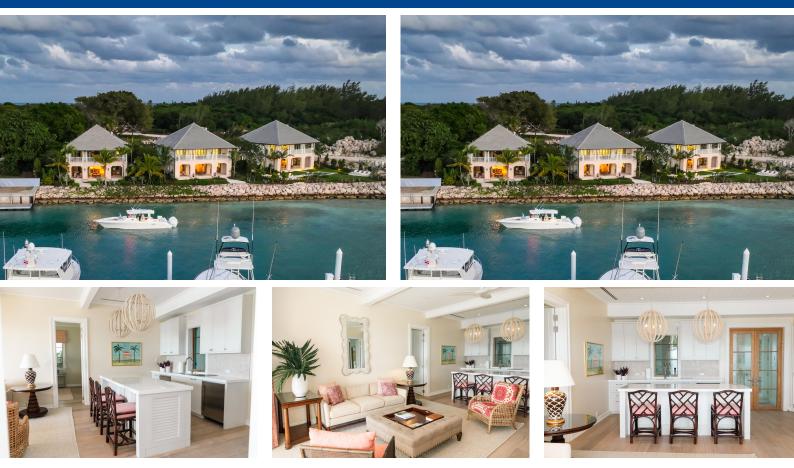

## Briland Club is a private, 27-acre community that embodies the essence of Caribbean elegance and...

Briland Club is a private, 27-acre community that embodies the essence of Caribbean elegance and exclusivity. Residents enjoy world-class amenities, including private beach access, dining options, and recreational activities. Experience the serene beauty and sophisticated lifestyle that Briland Club has to offer, where every detail is crafted for your ultimate comfort and privacy. The Coral Cottages include 2,100 soft of indoor-outdoor living space and harbour front views. Each home is fully-furnished by designer Bunny Williams. The first-floor cottage welcomes you with an entry garden, leading to an open-concept kitchen and living area with views of the harbour and marina. The two bedrooms have an ensuite bathroom featuring large showers and double sinks. he primary bath includes a soakin...read more on our website.