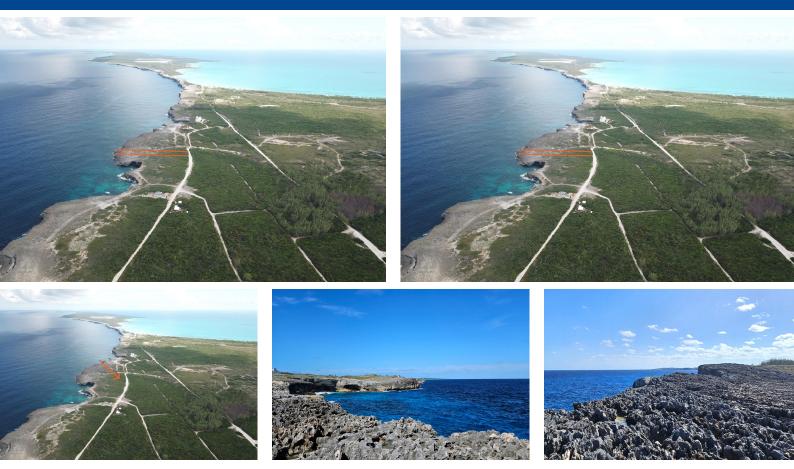

## Stunning Elevated Oceanfront Lot, located in the exclusive and peaceful Whale Point Estates...

Stunning Elevated Oceanfront Lot, located in the exclusive and peaceful Whale Point Estates subdivision. This expansive over-one-acre lot offers spectacular cliffside views of the Atlantic Ocean, making it the perfect spot to build your dream home. The property is just a 10-minute boat ride to the world-famous Harbour Island, renowned for its pink sand beach, historical buildings and vibrant community. Conveniently, North Eleuthera International Airport is only 25 minutes away, providing daily flights to and from Nassau and the United States. This elevated lot provides the ultimate in privacy and tranquility, while being just 2 miles north of Gregory Town and near the breathtaking Glass Window Bridge. The subdivision is home to private beaches, ideal for relaxation or exploring the beauty ...read more on our website.

Bedrooms: 0 Bathrooms: 0 Lot Size: 45825 WHALE POINT ESTATES. Whale Subdivision: Whale Point Point, Eleuthera Features: Acreage, Easy Phone: Access, Hillside, Marina Nearby, None, Pets Allowed, Quiet Area, Recreation Nearby, Road - Gravel, Rocky Shore, Shopping Nearby, Treed Lot, View - Ocean, Waterfront - Ocean