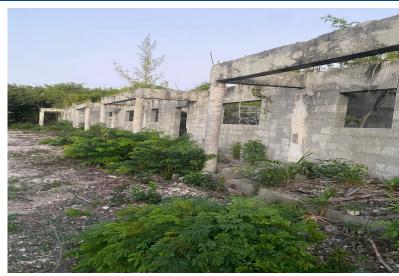

## 5A JEWEL BOX LANE, Bahamia, Grand Bahama/Freeport

The lot is currently overgrown but has great potential. With the city of Freeport limited on...

The lot is currently overgrown but has great potential. With the city of Freeport limited on housing options, these multi family opportunities don't last at all. South Bahamia is still a highly preferred location and rentals continue to increase in price value. The proposed unit sizes are as follows: Unit 1: 1792sf - 2bedroom Unit 2: 650sf - 1 bedroom Unit 3: 1000sf - 2 bedroom Unit 4 1000sf - 2 bedroom...read more on our website.