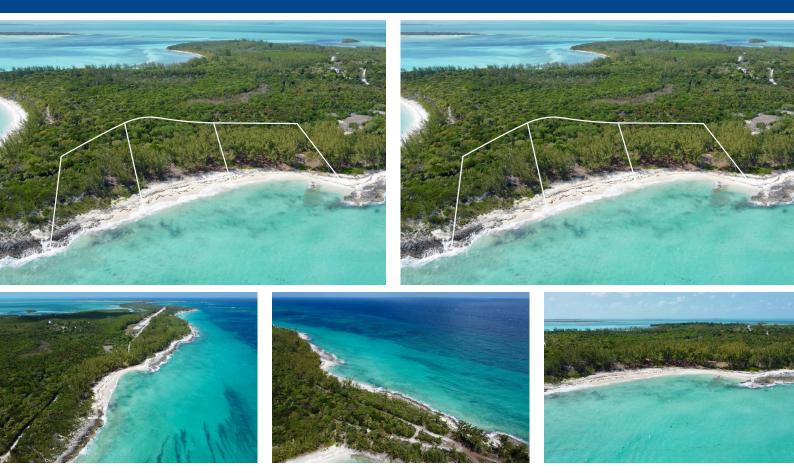

## LOT 144-146 BIG WHALE CAY, Whale Cay, Berry Islands

## Located near the lighthouse and Femme Beach, Whale Cay is a private island featuring a 4,000 ft....

Located near the lighthouse and Femme Beach, Whale Cay is a private island featuring a 4,000 ft. runway in good condition, historic homes built by Joe Carstairs, and several waterfront homes. Three prime beachfront lots are being sold together, affording an exceptional opportunity to build 1, 2, or 3 houses. Each lot offers spectacular sunrise and sunset vistas as well as access to local bone fishing and lagoon boat mooring. Big Whale Cay is located in the southern Berry Islands and next door to Chub Cay (port of entry) which includes a state-of-the-art marina, a 5,000 ft. strip with customs and immigration together with the renowned Chub Cay Club portions. The unsold portions of Whale Cay are now for sale and ownership in these three prime lots will be in demand for the potential new owne...read more on our website.

Bedrooms: 0 Bathrooms: 0 Lot Size: 113256 Subdivision: Whale Cay Features: Acreage, Beach Front, Family Oriented, None, Quiet Area, Treed Lot, View - Ocean