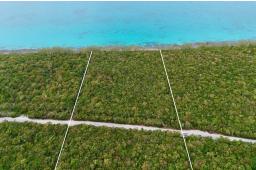

## THE GIBSON TRACT, Savannah Sound, Eleuthera

The Gibson Tract is a great opportunity to own a sea-to-sea parcel of land with 1,600 ft of water...

The Gibson Tract is a great opportunity to own a sea-to-sea parcel of land with 1,600 ft of water frontage including 400 ft on the Caribbean side and 5 acres of land west of the King's Highway. This will create the opportunity for two separate developments on each side of the highway. The land is high quality with great elevations over 40 ft and no low-lying areas, and the western side of the property overlooks the world-famous Windermere Island. The Savannah Sound area is poised for growth, making this acreage a great investment opportunity....read more on our website.