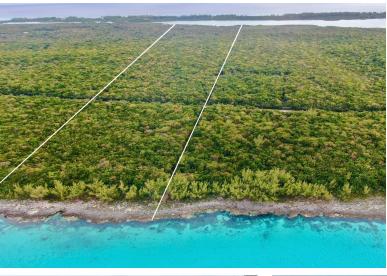

## THE GIBSON TRACT, Savannah Sound, Eleuthera

The Gibson Tract is a great opportunity to own a sea-to-sea parcel of land with 1,600 ft of water...

The Gibson Tract is a great opportunity to own a sea-to-sea parcel of land with 1,600 ft of water frontage including 400 ft on the Caribbean side and 5 acres of land west of the King's Highway. This will create the opportunity for two separate developments on each side of the highway. The land is high quality with great elevations over 40 ft and no low-lying areas, and the western side of the property overlooks the world-famous Windermere Island. The Savannah Sound area is poised for growth, making this acreage a great investment opportunity....read more on our website.