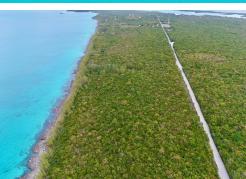

## THE GIBSON TRACT, Savannah Sound, Eleuthera

The Gibson Tract is a great opportunity to own a sea-to-sea parcel of land with 1,600 ft of water...

The Gibson Tract is a great opportunity to own a sea-to-sea parcel of land with 1,600 ft of water frontage including 400 ft on the Caribbean side and 5 acres of land west of the King's Highway. This will create the opportunity for two separate developments on each side of the highway. The land is high quality with great elevations over 40 ft and no low-lying areas, and the western side of the property overlooks the world-famous Windermere Island. The Savannah Sound area is poised for growth, making this acreage a great investment opportunity....read more on our website.

Bedrooms: 0 Bathrooms: 0

Lot Size: 2002453 THE GIBSON TRACT, Savannah Subdivision: Savannah Sound, Eleuthera

Sound, Eleuthera Phone:

Features: Acreage, Beach Front, Highway Access, None, Treed Lot, View -