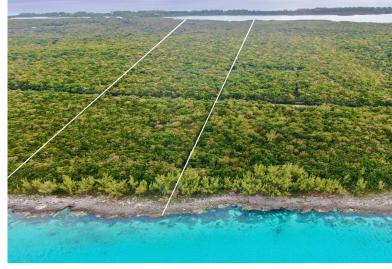

## THE GIBSON TRACT, Savannah Sound, Eleuthera

The Gibson Tract is a great opportunity to own a sea-to-sea parcel of land with 1,600 ft of water...

The Gibson Tract is a great opportunity to own a sea-to-sea parcel of land with 1,600 ft of water frontage including 400 ft on the Caribbean side and 5 acres of land west of the King's Highway. This will create the opportunity for two separate developments on each side of the highway. The land is high quality with great elevations over 40 ft and no low-lying areas, and the western side of the property overlooks the world-famous Windermere Island. The Savannah Sound area is poised for growth, making this acreage a great investment opportunity....read more on our website.