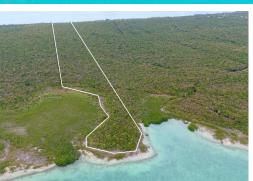

## THE GIBSON TRACT, Savannah Sound, Eleuthera

The Gibson Tract is a great opportunity to own a sea-to-sea parcel of land with 1,600 ft of water...

The Gibson Tract is a great opportunity to own a sea-to-sea parcel of land with 1,600 ft of water frontage including 400 ft on the Caribbean side and 5 acres of land west of the King's Highway. This will create the opportunity for two separate developments on each side of the highway. The land is high quality with great elevations over 40 ft and no low-lying areas, and the western side of the property overlooks the world-famous Windermere Island. The Savannah Sound area is poised for growth, making this acreage a great investment opportunity....read more on our website.