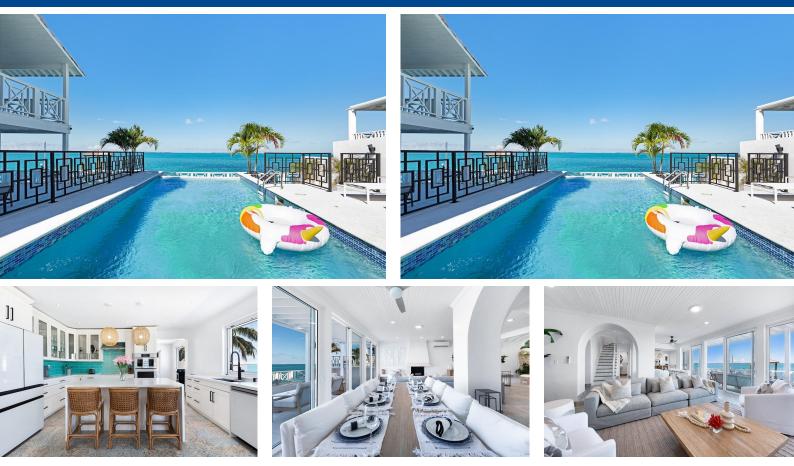

## Step into a world of comfortable waterfront living in this beautifully renovated Bahamian home...

Step into a world of comfortable waterfront living in this beautifully renovated Bahamian home located along the picturesque Eastern Road. Offering breathtaking, uninterrupted views of the azure ocean from expansive glass windows and doors, this spacious home is ideal for relaxing and entertaining. The ground floor is designed for seamless entertaining with a modern, open-concept kitchen featuring sleek quartz countertops, fine white cabinetry, an island, bar and the latest appliances. It flows effortlessly into the eight-seater dining area, open living area with the original stone fireplace and an alluring indoor garden in the bonus entertainment area, all with ocean views! Here you will also find a powder room, full sized laundry and additional bathroom. Upstairs, the second floor offers...read more on our website.

Bedrooms: 4 Bathrooms: 4 Lot Size: 7841 102 EASTERN ROAD, Eastern Subdivision: Eastern Road Road, New Providence/Paradise Features: Dock. Family Island Oriented, Furnished, Phone: Highway Access, Impact Windows, Low Maint Yard, Main Level Entry, Pets Allowed, Road -Paved, Stand-by Generator, Swimming Pool, View - Ocean,

Waterfront - Ocean