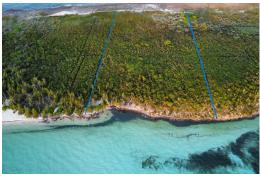

## TILLOO CAY, Tilloo Cay, Abaco

For the "off the grid enthusiast―, this brilliant investment opportunity is a 6-acre tract of...

For the "off the grid enthusiast―, this brilliant investment opportunity is a 6-acre tract of land spanning sea to sea on the southern end of Tilloo Cay, provides great elevation, access to the powdery and secluded Tilloo Beach. Sunrises and Sunsets will never be the same again! This part of Tilloo is a short 20-minute boat ride from The Marsh Harbour Boat Yard and although away from everything, provides short commutes to all the action in Little Harbour, Lubbers, Elbow Cay, Tahiti Beach and The Abaco Cays....read more on our website.

Bedrooms: 0 Bathrooms: 0

Lot Size: 261360 TILLOO CAY, Tilloo Cay, Abaco Subdivision: Tilloo Cay

Features: Acreage, Beach

Front, None, Private Island, Private Setting, Quiet Area, Rocky Shore, Southern Exp, View -Ocean, Waterfront -