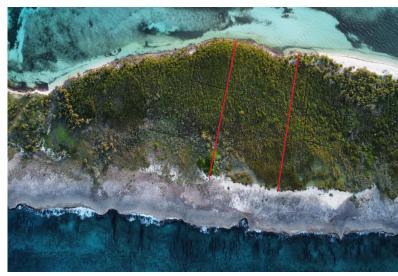

## TILLOO CAY, Tilloo Cay, Abaco

For the "off the grid enthusiast―, this brilliant investment opportunity is a 6-acre tract of...

For the "off the grid enthusiast―, this brilliant investment opportunity is a 6-acre tract of land spanning sea to sea on the southern end of Tilloo Cay, provides great elevation, access to the powdery and secluded Tilloo Beach. Sunrises and Sunsets will never be the same again! This part of Tilloo is a short 20-minute boat ride from The Marsh Harbour Boat Yard and although away from everything, provides short commutes to all the action in Little Harbour, Lubbers, Elbow Cay, Tahiti Beach and The Abaco Cays....read more on our website.

Bedrooms: 0 Bathrooms: 0

Lot Size: 261360 TILLOO CAY, Tilloo Cay, Abaco Subdivision: Tilloo Cay

Features: Acreage, Beach

Front, None, Private Island, Private Setting, Quiet Area, Rocky Shore, Southern Exp, View -Ocean, Waterfront -