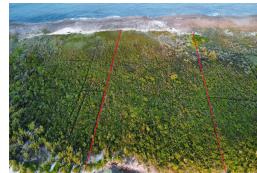

## TILLOO CAY, Tilloo Cay, Abaco

For the "off the grid enthusiast―, this brilliant investment opportunity is a 6-acre tract of...

For the "off the grid enthusiast―, this brilliant investment opportunity is a 6-acre tract of land spanning sea to sea on the southern end of Tilloo Cay, provides great elevation, access to the powdery and secluded Tilloo Beach. Sunrises and Sunsets will never be the same again! This part of Tilloo is a short 20-minute boat ride from The Marsh Harbour Boat Yard and although away from everything, provides short commutes to all the action in Little Harbour, Lubbers, Elbow Cay, Tahiti Beach and The Abaco Cays....read more on our website.

Bedrooms: 0 Bathrooms: 0

Lot Size: 261360 TILLOO CAY, Tilloo Cay, Abaco Subdivision: Tilloo Cay

Features: Acreage, Beach

Front, None, Private Island, Private Setting, Quiet Area, Rocky Shore, Southern Exp, View -Ocean, Waterfront -