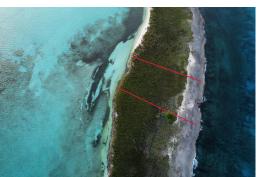

## TILLOO CAY, Tilloo Cay, Abaco

For the "off the grid enthusiast―, this brilliant investment opportunity is a 6-acre tract of...

For the "off the grid enthusiast―, this brilliant investment opportunity is a 6-acre tract of land spanning sea to sea on the southern end of Tilloo Cay, provides great elevation, access to the powdery and secluded Tilloo Beach. Sunrises and Sunsets will never be the same again! This part of Tilloo is a short 20-minute boat ride from The Marsh Harbour Boat Yard and although away from everything, provides short commutes to all the action in Little Harbour, Lubbers, Elbow Cay, Tahiti Beach and The Abaco Cays....read more on our website.

Bedrooms: 0 Bathrooms: 0

Lot Size: 261360 TILLOO CAY, Tilloo Cay, Abaco Subdivision: Tilloo Cay

Features: Acreage, Beach

Front, None, Private Island, Private Setting, Quiet Area, Rocky Shore, Southern Exp, View -Ocean, Waterfront -