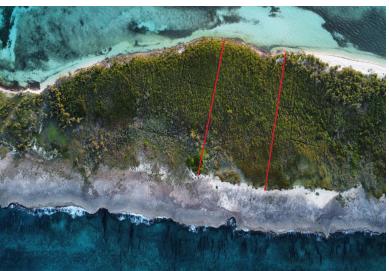

## TILLOO CAY, Tilloo Cay, Abaco

For the "off the grid enthusiast―, this brilliant investment opportunity is a 6-acre tract of...

For the "off the grid enthusiast―, this brilliant investment opportunity is a 6-acre tract of land spanning sea to sea on the southern end of Tilloo Cay, provides great elevation, access to the powdery and secluded Tilloo Beach. Sunrises and Sunsets will never be the same again! This part of Tilloo is a short 20-minute boat ride from The Marsh Harbour Boat Yard and although away from everything, provides short commutes to all the action in Little Harbour, Lubbers, Elbow Cay, Tahiti Beach and The Abaco Cays....read more on our website.

Bedrooms: 0 Bathrooms: 0

Lot Size: 261360 TILLOO CAY, Tilloo Cay, Abaco Subdivision: Tilloo Cay

Features: Acreage, Beach

Front, None, Private Island, Private Setting, Quiet Area, Rocky Shore, Southern Exp, View -Ocean, Waterfront -