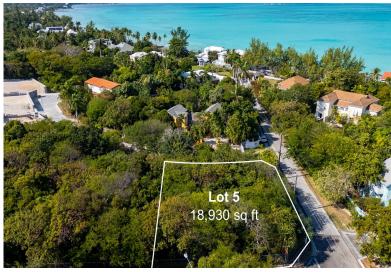

## EAST HORIZONS LANE, Winton, New Providence/Paradis

This beautiful, large, elevated corner lot is located on Winton Highway, off Eastern Road, in a...

This beautiful, large, elevated corner lot is located on Winton Highway, off Eastern Road, in a small, gated community. It would be possible to have partial views of the sea from a two-story home. This lot, which totals 18,930 sq. ft., is completely enclosed and is the last remaining lot in this 10-lot gated community. Call to make your appointment to view....read more on our website.

Bathrooms: 0
Lot Size: 18930
Subdivision: Winton
Features: Family Oriented,

Bedrooms: 0

Fully Fenced, Gated Community, Highway Access, Pets Allowed, Road - Paved, Treed Lot

LOT 5, EAST HORIZONS LANE,
Winton, New
ted,
Providence/Paradise Island