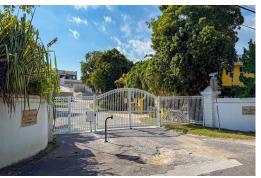

## EAST HORIZONS LANE, Winton, New Providence/Paradis

This beautiful, large, elevated corner lot is located on Winton Highway, off Eastern Road, in a...

This beautiful, large, elevated corner lot is located on Winton Highway, off Eastern Road, in a small, gated community. It would be possible to have partial views of the sea from a two-story home. This lot, which totals 18,930 sq. ft., is completely enclosed and is the last remaining lot in this 10-lot gated community. Call to make your appointment to view....read more on our website.

Bathrooms: 0
Lot Size: 18930
Subdivision: Winton
Features: Family Oriented,

Bedrooms: 0

Fully Fenced, Gated Community, Highway Access, Pets Allowed, Road - Paved, Treed Lot

LOT 5, EAST HORIZONS LANE,
Winton, New
ted,
Providence/Paradise Island