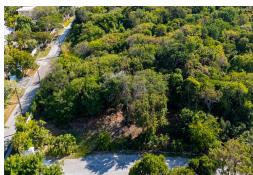

## EAST HORIZONS LANE, Winton, New Providence/Paradis

This beautiful, large, elevated corner lot is located on Winton Highway, off Eastern Road, in a...

This beautiful, large, elevated corner lot is located on Winton Highway, off Eastern Road, in a small, gated community. It would be possible to have partial views of the sea from a two-story home. This lot, which totals 18,930 sq. ft., is completely enclosed and is the last remaining lot in this 10-lot gated community. Call to make your appointment to view....read more on our website.

Bathrooms: 0
Lot Size: 18930
Subdivision: Winton
Features: Family Oriented,

Bedrooms: 0

Fully Fenced, Gated Community, Highway Access, Pets Allowed, Road - Paved, Treed Lot

LOT 5, EAST HORIZONS LANE,
Winton, New
ted,
Providence/Paradise Island