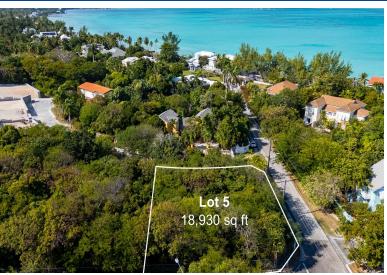

## EAST HORIZONS LANE, Winton, New Providence/Paradis

This beautiful, large, elevated corner lot is located on Winton Highway, off Eastern Road, in a...

This beautiful, large, elevated corner lot is located on Winton Highway, off Eastern Road, in a small, gated community. It would be possible to have partial views of the sea from a two-story home. This lot, which totals 18,930 sq. ft., is completely enclosed and is the last remaining lot in this 10-lot gated community. Call to make your appointment to view....read more on our website.

Bathrooms: 0
Lot Size: 18930
Subdivision: Winton
Features: Family Oriented,

Bedrooms: 0

Fully Fenced, Gated Community, Highway Access, Pets Allowed, Road - Paved, Treed Lot

LOT 5, EAST HORIZONS LANE,
Winton, New
ted,
Providence/Paradise Island