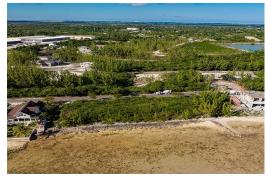

## H SEAS ESTATES, Bacardi Road, New Providence/Paradise

Beachfront lots in New Providence are in high demand and limited supply. Welcome to the established...

Beachfront lots in New Providence are in high demand and limited supply. Welcome to the established South Seas community, where you are invited to envision building your dream home along the serene southwestern coast. This gated neighborhood offers direct beach access, along with convenient canal and marina facilities. Additionally, you'II be just a short distance from shopping, schools, the airport, and all modern amenities. Lots 54 and 55, conveniently located side by side, can be purchased separately or combined for a larger estate. Don't miss this unique chance to own a piece of beachfront paradise....read more on our website.

Bedrooms: 0
Bathrooms: 0
Lot Size: 11920
Subdivision: Bacardi Road
Features: 24 Hour
Security, Fully Fenced,
Fully Walled, Main Level
Entry, Night Security,

Short Term Allowed

SOUTH SEAS ESTATES, Bacardi Road, New Providence/Paradise Island Phone: