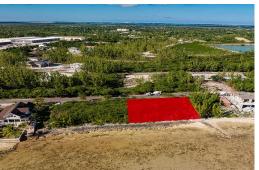

## H SEAS ESTATES, Bacardi Road, New Providence/Paradise

Beachfront lots in New Providence are in high demand and limited supply. Welcome to the established...

Beachfront lots in New Providence are in high demand and limited supply. Welcome to the established South Seas community, where you are invited to envision building your dream home along the serene southwestern coast. This gated neighborhood offers direct beach access, along with convenient canal and marina facilities. Additionally, you'II be just a short distance from shopping, schools, the airport, and all modern amenities. Lots 54 and 55, conveniently located side by side, can be purchased separately or combined for a larger estate. Don't miss this unique chance to own a piece of beachfront paradise....read more on our website.

Bedrooms: 0
Bathrooms: 0
Lot Size: 11920
Subdivision: Bacardi Road
Features: 24 Hour
Security, Fully Fenced,
Fully Walled, Main Level
Entry, Night Security,

Short Term Allowed

SOUTH SEAS ESTATES, Bacardi Road, New Providence/Paradise Island Phone: