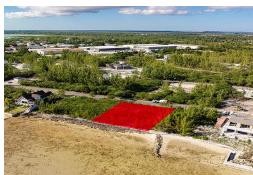

## H SEAS ESTATES, Bacardi Road, New Providence/Paradise

Beachfront lots in New Providence are in high demand and limited supply. Welcome to the established...

Beachfront lots in New Providence are in high demand and limited supply. Welcome to the established South Seas community, where you are invited to envision building your dream home along the serene southwestern coast. This gated neighborhood offers direct beach access, along with convenient canal and marina facilities. Additionally, you'II be just a short distance from shopping, schools, the airport, and all modern amenities. Lots 54 and 55, conveniently located side by side, can be purchased separately or combined for a larger estate. Don't miss this unique chance to own a piece of beachfront paradise....read more on our website.

Bedrooms: 0
Bathrooms: 0
Lot Size: 11920
Subdivision: Bacardi Road
Features: 24 Hour
Security, Fully Fenced,
Fully Walled, Main Level
Entry, Night Security,

Short Term Allowed

SOUTH SEAS ESTATES, Bacardi Road, New Providence/Paradise Island Phone: