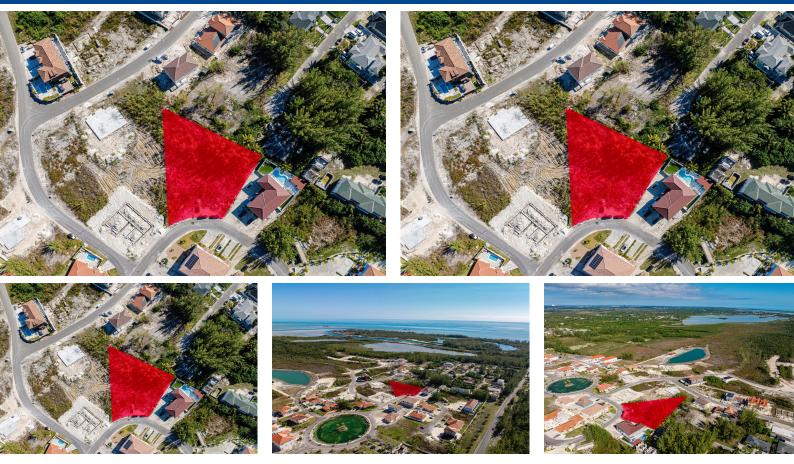

## A DELLA ROSA, Coral Harbour, New Providence/Paradise Is

## This multifamily lot offers massive income producing potential. Via Della Rosa is an established...

This multifamily lot offers massive income producing potential. Via Della Rosa is an established gated community with security consisting of a combination of single and multi-family lots. Via Della Rosa offers the perfect blend of privacy, security and amenities ideal for family living. This community is close to the beach and a short drive to shopping and other conveniences. It is a 10 minute drive to the International Airport. It would be a great investment for anyone looking to attain residual cashflow....read more on our website.

Bedrooms: 0 Bathrooms: 0 Lot Size: 17920 Subdivision: Coral Harbour Features: None, Unfurnished

VIA DELLA ROSA, Coral Harbour, New Providence/Paradise Island Phone: