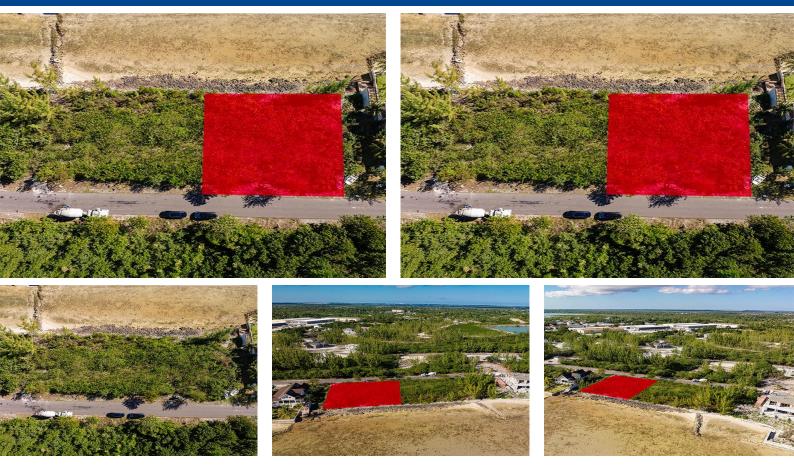

## H SEAS ESTATES, Bacardi Road, New Providence/Paradise

Beachfront lots in New Providence are in high demand and limited supply. Welcome to the established...

Beachfront lots in New Providence are in high demand and limited supply. Welcome to the established South Seas community, where you are invited to envision building your dream home along the serene southwestern coast. This gated neighborhood offers direct beach access, along with convenient canal and marina facilities. Additionally, youâ€<sup>TM</sup>II be just a short distance from shopping, schools, the airport, and all modern amenities. Lots 54 and 55, conveniently located side by side, can be purchased separately or combined for a larger estate. Donâ€<sup>TM</sup>t miss this unique chance to own a piece of beachfront paradise....read more on our website.

Bedrooms: 0 Bathrooms: 0 Lot Size: 11200 Subdivision: Bacardi Road Features: 24 Hour Security, Additional Accom., Bed & Breakfast, Dock, Fully Walled, Garden Area, Main Level Entry, Night Security, Security System, Short Term Allowed, Unfurnished