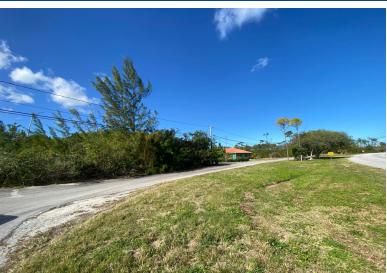

## CHURCHILL ROAD, Lincoln Park, Grand Bahama/Freeport

Prime Residential Lot in Lincoln Park Subdivision Located on Churchill Road, Lot 4, Block 59, Unit...

Prime Residential Lot in Lincoln Park Subdivision Located on Churchill Road, Lot 4, Block 59, Unit 3 offers the perfect blend of convenience and tranquility. Just a 7-minute drive to stunning white sandy beaches and a block away from a playground, this elevated property is nestled in a thriving, quiet community with increasing home values and exciting new developments underway....read more on our website.

Bedrooms: 0 Bathrooms: 0

Lot Size: 15000 CHURCHILL ROAD, Lincoln Subdivision: Lincoln Park Park, Grand Bahama/Freeport Features: Family Oriented, Phone:

None, Quiet Area, Recreation Nearby, Shopping Nearby