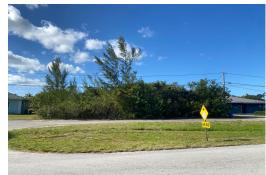

## CHURCHILL ROAD, Lincoln Park, Grand Bahama/Freeport

Prime Residential Lot in Lincoln Park Subdivision Located on Churchill Road, Lot 4, Block 59, Unit...

Prime Residential Lot in Lincoln Park Subdivision Located on Churchill Road, Lot 4, Block 59, Unit 3 offers the perfect blend of convenience and tranquility. Just a 7-minute drive to stunning white sandy beaches and a block away from a playground, this elevated property is nestled in a thriving, quiet community with increasing home values and exciting new developments underway....read more on our website.

Bedrooms: 0 Bathrooms: 0

Lot Size: 15000 CHURCHILL ROAD, Lincoln Subdivision: Lincoln Park Park, Grand Bahama/Freeport Features: Family Oriented, Phone:

None, Quiet Area, Recreation Nearby, Shopping Nearby