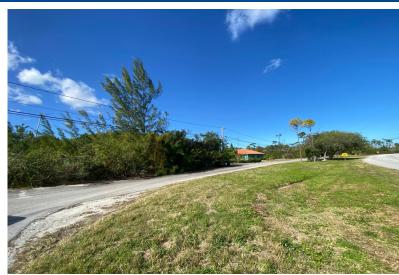

## CHURCHILL ROAD, Lincoln Park, Grand Bahama/Freeport

Prime Residential Lot in Lincoln Park Subdivision Located on Churchill Road, Lot 4, Block 59, Unit...

Prime Residential Lot in Lincoln Park Subdivision Located on Churchill Road, Lot 4, Block 59, Unit 3 offers the perfect blend of convenience and tranquility. Just a 7-minute drive to stunning white sandy beaches and a block away from a playground, this elevated property is nestled in a thriving, quiet community with increasing home values and exciting new developments underway....read more on our website.

Bedrooms: 0 Bathrooms: 0

Lot Size: 15000 CHURCHILL ROAD, Lincoln Subdivision: Lincoln Park Park, Grand Bahama/Freeport Features: Family Oriented, Phone:

None, Quiet Area, Recreation Nearby, Shopping Nearby