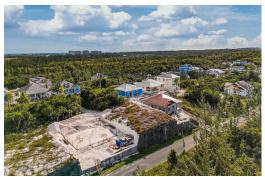

## ARAWAK DR, Western Road, New Providence/Paradise Isla

Discover the perfect opportunity to build your dream home on this 6,400 SqFt lot in the gated...

Discover the perfect opportunity to build your dream home on this 6,400 SqFt lot in the gated community of Serenity. This elevated lot offers breathtaking views of the surrounding landscape, ensuring both privacy and a picturesque setting. Enjoy peace of mind with 24-hour security, an upscale clubhouse, basketball courts, a swimming pool, and all public utilities and services currently available....read more on our website.

Bedrooms: 0 Bathrooms: 0 Lot Size: 6400

Subdivision: Western

Features: 24 Hour Security, Cul-de-sac, Family Oriented, Fully Fenced, Fully Walled, Gated Community, Golf Course Nearby, Highway Access, Marina Nearby, Night Security, Quiet Area, Recreation Nearby, Recreational, Road -Paved, Security System, Shopping Nearby,