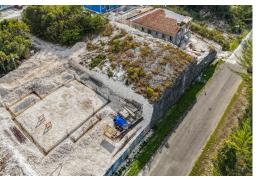

## ARAWAK DR, Western Road, New Providence/Paradise Isla

Discover the perfect opportunity to build your dream home on this 6,400 SqFt lot in the gated...

Discover the perfect opportunity to build your dream home on this 6,400 SqFt lot in the gated community of Serenity. This elevated lot offers breathtaking views of the surrounding landscape, ensuring both privacy and a picturesque setting. Enjoy peace of mind with 24-hour security, an upscale clubhouse, basketball courts, a swimming pool, and all public utilities and services currently available....read more on our website.

Bedrooms: 0 Bathrooms: 0 Lot Size: 6400

Subdivision: Western

Features: 24 Hour Security, Cul-de-sac, Family Oriented, Fully Fenced, Fully Walled, Gated Community, Golf Course Nearby, Highway Access, Marina Nearby, Night Security, Quiet Area, Recreation Nearby, Recreational, Road -Paved, Security System, Shopping Nearby,