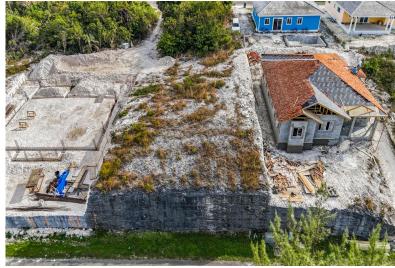

## ARAWAK DR, Western Road, New Providence/Paradise Isla

Discover the perfect opportunity to build your dream home on this 6,400 SqFt lot in the gated...

Discover the perfect opportunity to build your dream home on this 6,400 SqFt lot in the gated community of Serenity. This elevated lot offers breathtaking views of the surrounding landscape, ensuring both privacy and a picturesque setting. Enjoy peace of mind with 24-hour security, an upscale clubhouse, basketball courts, a swimming pool, and all public utilities and services currently available....read more on our website.

Bedrooms: 0 Bathrooms: 0 Lot Size: 6400

Subdivision: Western

Features: 24 Hour Security, Cul-de-sac, Family Oriented, Fully Fenced, Fully Walled, Gated Community, Golf Course Nearby, Highway Access, Marina Nearby, Night Security, Quiet Area, Recreation Nearby, Recreational, Road -Paved, Security System, Shopping Nearby,