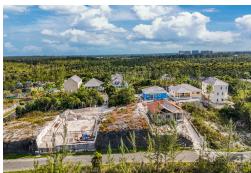

## ARAWAK DR, Western Road, New Providence/Paradise Isla

Discover the perfect opportunity to build your dream home on this 6,400 SqFt lot in the gated...

Discover the perfect opportunity to build your dream home on this 6,400 SqFt lot in the gated community of Serenity. This elevated lot offers breathtaking views of the surrounding landscape, ensuring both privacy and a picturesque setting. Enjoy peace of mind with 24-hour security, an upscale clubhouse, basketball courts, a swimming pool, and all public utilities and services currently available....read more on our website.

Bedrooms: 0 Bathrooms: 0 Lot Size: 6400

Subdivision: Western

Features: 24 Hour Security, Cul-de-sac, Family Oriented, Fully Fenced, Fully Walled, Gated Community, Golf Course Nearby, Highway Access, Marina Nearby, Night Security, Quiet Area, Recreation Nearby, Recreational, Road -Paved, Security System, Shopping Nearby,