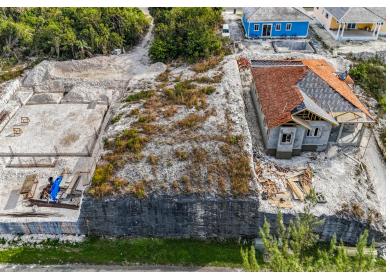

## ARAWAK DR, Western Road, New Providence/Paradise Isla

Discover the perfect opportunity to build your dream home on this 6,400 SqFt lot in the gated...

Discover the perfect opportunity to build your dream home on this 6,400 SqFt lot in the gated community of Serenity. This elevated lot offers breathtaking views of the surrounding landscape, ensuring both privacy and a picturesque setting. Enjoy peace of mind with 24-hour security, an upscale clubhouse, basketball courts, a swimming pool, and all public utilities and services currently available....read more on our website.

Bedrooms: 0 Bathrooms: 0 Lot Size: 6400

Subdivision: Western

Features: 24 Hour Security, Cul-de-sac, Family Oriented, Fully Fenced, Fully Walled, Gated Community, Golf Course Nearby, Highway Access, Marina Nearby, Night Security, Quiet Area, Recreation Nearby, Recreational, Road -Paved, Security System, Shopping Nearby,