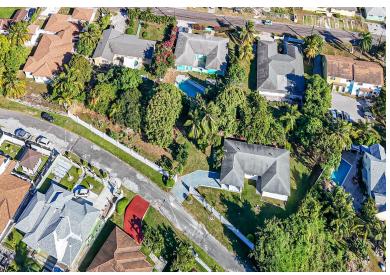

## N CRESCENT, Prince Charles Drive, New Providence/Paradi

Welcome to Crescent Dreams, a stunning 4-bedroom, 2.5-bathroom home situated on an expansive 20,751...

Welcome to Crescent Dreams, a stunning 4-bedroom, 2.5-bathroom home situated on an expansive 20,751 sq. ft. lot in the quiet community of Eastwood, Nassau, Bahamas. This spacious property offers an ideal blend of island charm and modern comfort, perfect for families, investors, or anyone seeking a serene escape. Enter into a bright and airy layout, with well-appointed living spaces that flow seamlessly into the dining and kitchen areas. The home features four generously sized bedrooms, including a master suite with an en-suite bath, ensuring privacy and comfort. The additional bathrooms, including a convenient half-bath, offer functionality for families or guests. Set on a sprawling lot, the possibilities are endlessâ€"whether you dream of adding a pool, lush gardens, or entertaining space...read more on our website.

Bedrooms: 4
Bathrooms: 3
Lot Size: 20751
Subdivision: Prince
Charles Drive
Features: Adult Oriented,
Can Be Rented, Easy
Access, Family Oriented,
Fully Fenced, Fully
Walled, Main Level Entry,
Private Setting, Quiet
Area, Recreation Nearby,
Road - Paved, Shopping
Nearby, Unfurnished