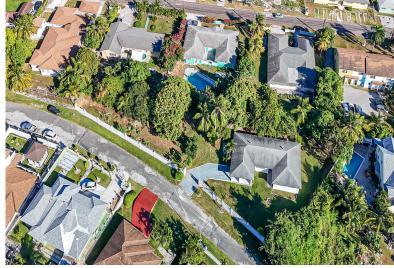

## N CRESCENT, Prince Charles Drive, New Providence/Paradi

Welcome to Crescent Dreams, a stunning 4-bedroom, 2.5-bathroom home situated on an expansive 20,751...

Welcome to Crescent Dreams, a stunning 4-bedroom, 2.5-bathroom home situated on an expansive 20,751 sq. ft. lot in the quiet community of Eastwood, Nassau, Bahamas. This spacious property offers an ideal blend of island charm and modern comfort, perfect for families, investors, or anyone seeking a serene escape. Enter into a bright and airy layout, with well-appointed living spaces that flow seamlessly into the dining and kitchen areas. The home features four generously sized bedrooms, including a master suite with an en-suite bath, ensuring privacy and comfort. The additional bathrooms, including a convenient half-bath, offer functionality for families or guests. Set on a sprawling lot, the possibilities are endlessâ€"whether you dream of adding a pool, lush gardens, or entertaining space...read more on our website.

Bedrooms: 4
Bathrooms: 3
Lot Size: 20751
Subdivision: Prince
Charles Drive
Features: Adult Oriented,
Can Be Rented, Easy
Access, Family Oriented,
Fully Fenced, Fully
Walled, Main Level Entry,
Private Setting, Quiet
Area, Recreation Nearby,
Road - Paved, Shopping
Nearby, Unfurnished