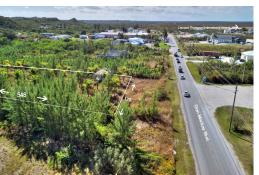

## DON MACKAY BLVD, Marsh Harbour, Abaco

Located in the heart of Marsh Harbour 's bustling business and school district, this 1.5-acre...

Located in the heart of Marsh Harbour's bustling business and school district, this 1.5-acre property on Don Mackay Blvd offers an unparalleled opportunity for commercial development. As the main hub of activity in Marsh Harbour, Don Mackay Blvd is a thriving corridor with high visibility and consistent foot and vehicle traffic, making it the perfect location for businesses seeking maximum exposure. All utilities run along the main road along the property. With its prime location, this property is ideally suited for a wide range of ventures, including retail outlets, office spaces, restaurants, or mixed-use developments. The generous lot size provides ample space for parking, landscaping, and future expansion, ensuring long-term viability and success. Don't miss the chance to invest in one...read more on our website.

Bedrooms: 0 Bathrooms: 0 Lot Size: 65340 Subdivision: Marsh

Harbour

Features: Acreage,

Central location, Highway Access, None, Road -Paved, Treed Lot

DON MACKAY BLVD, Marsh Harbour, Abaco Phone:

\$430.000 ID# M60942 <u>View Online</u> www.sarlesrealty.com