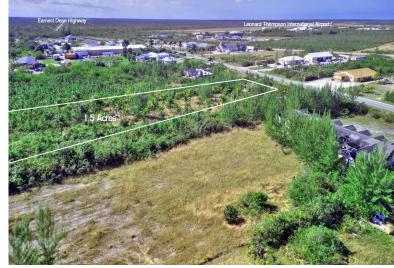

## DON MACKAY BLVD, Marsh Harbour, Abaco

Located in the heart of Marsh Harbour 's bustling business and school district, this 1.5-acre...

Located in the heart of Marsh Harbour's bustling business and school district, this 1.5-acre property on Don Mackay Blvd offers an unparalleled opportunity for commercial development. As the main hub of activity in Marsh Harbour, Don Mackay Blvd is a thriving corridor with high visibility and consistent foot and vehicle traffic, making it the perfect location for businesses seeking maximum exposure. All utilities run along the main road along the property. With its prime location, this property is ideally suited for a wide range of ventures, including retail outlets, office spaces, restaurants, or mixed-use developments. The generous lot size provides ample space for parking, landscaping, and future expansion, ensuring long-term viability and success. Don't miss the chance to invest in one...read more on our website.

Bedrooms: 0 Bathrooms: 0 Lot Size: 65340 Subdivision: Marsh

Harbour

Features: Acreage,

Central location, Highway Access, None, Road -Paved, Treed Lot

DON MACKAY BLVD, Marsh Harbour, Abaco Phone:

\$430.000 ID# M60942 <u>View Online</u> www.sarlesrealty.com