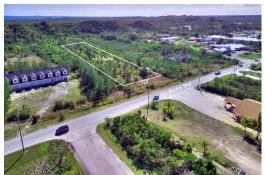

## DON MACKAY BLVD, Marsh Harbour, Abaco

Located in the heart of Marsh Harbour 's bustling business and school district, this 1.5-acre...

Located in the heart of Marsh Harbour's bustling business and school district, this 1.5-acre property on Don Mackay Blvd offers an unparalleled opportunity for commercial development. As the main hub of activity in Marsh Harbour, Don Mackay Blvd is a thriving corridor with high visibility and consistent foot and vehicle traffic, making it the perfect location for businesses seeking maximum exposure. All utilities run along the main road along the property. With its prime location, this property is ideally suited for a wide range of ventures, including retail outlets, office spaces, restaurants, or mixed-use developments. The generous lot size provides ample space for parking, landscaping, and future expansion, ensuring long-term viability and success. Don't miss the chance to invest in one...read more on our website.

Bedrooms: 0 Bathrooms: 0 Lot Size: 65340 Subdivision: Marsh

Harbour

Features: Acreage,

Central location, Highway Access, None, Road -Paved, Treed Lot

DON MACKAY BLVD, Marsh Harbour, Abaco Phone:

\$430.000 ID# M60942 <u>View Online</u> www.sarlesrealty.com