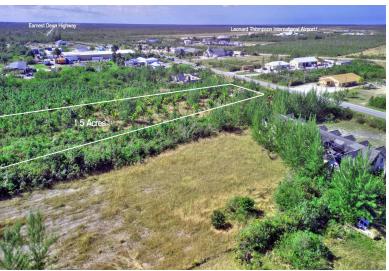

## DON MACKAY BLVD, Marsh Harbour, Abaco

Located in the heart of Marsh Harbour 's bustling business and school district, this 1.5-acre...

Located in the heart of Marsh Harbour's bustling business and school district, this 1.5-acre property on Don Mackay Blvd offers an unparalleled opportunity for commercial development. As the main hub of activity in Marsh Harbour, Don Mackay Blvd is a thriving corridor with high visibility and consistent foot and vehicle traffic, making it the perfect location for businesses seeking maximum exposure. All utilities run along the main road along the property. With its prime location, this property is ideally suited for a wide range of ventures, including retail outlets, office spaces, restaurants, or mixed-use developments. The generous lot size provides ample space for parking, landscaping, and future expansion, ensuring long-term viability and success. Don't miss the chance to invest in one...read more on our website.

Bedrooms: 0 Bathrooms: 0 Lot Size: 65340 Subdivision: Marsh

Harbour

Features: Acreage,

Central location, Highway Access, None, Road -Paved, Treed Lot

DON MACKAY BLVD, Marsh Harbour, Abaco Phone:

\$430.000 ID# M60942 <u>View Online</u> www.sarlesrealty.com