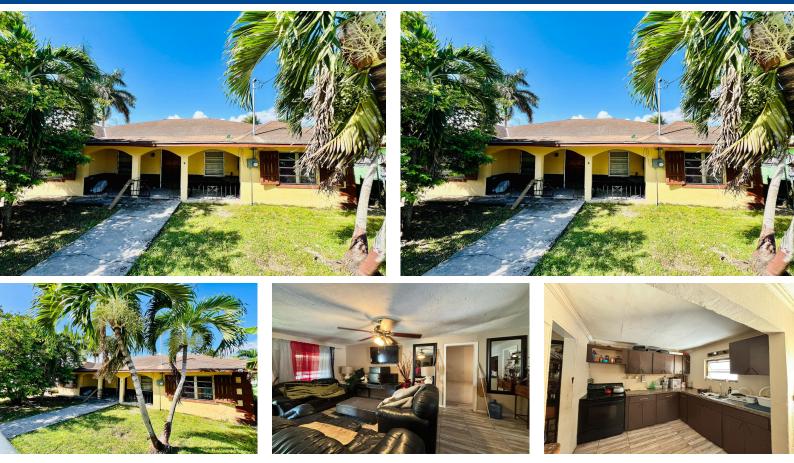

## CRESCENT, BAILLOU H, Carmichael Road, New Providenc

One Property that includes: A Spacious 4-Bed, 2-Bath Home – A classic fixer-upper with unlimited...

One Property that includes: A Spacious 4-Bed, 2-Bath Home  $\hat{a} \in$  A classic fixer-upper with unlimited possibilities! Whether you renovate for resale, rental income, or personal use, this home is a goldmine in the making. A Triplex with Three Large 2-Bed, 2-Bath Units  $\hat{a} \in$  Each unit is well-designed and tenant-friendly, making this property a steady income generator from day one! Unbeatable Location! Nestled in a quiet, sought-after neighborhood near Carmichael area, this property is just minutes from schools, shopping, dining, and all essential amenities. Its high demand makes it ideal for long-term tenants and Airbnb potential. Invest, Renovate & Reap the Rewards! With a little TLC, you can maximize rental income and boost property value, making this a lucrative addition to your real es...read more on our website.

Bedrooms: 10 Bathrooms: 8 Lot Size: 8750 Subdivision: Carmichael Road Features: Fully Fenced KIM'S CRESCENT, BAILLOU H, Carmichael Road, New Providence/Paradise Island Phone: