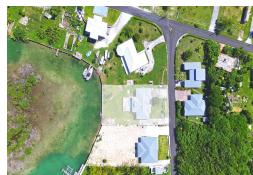

## RUSSELL HOUSE, Marsh Harbour, Abaco

Strategically nestled in †Pelican Shores' on the †Creek'. This well built, recently...

Strategically nestled in †Pelican Shores' on the †Creek'. This well built, recently renovated 3,000 sq.ft. home, provides everything needed for island lifestyle. The large oversized lot, provides ample yard and garden space for recreation, or future expansion. Additionally it is equipped with its own boat ramp and dock provision. On the back deck, there is a great dipping pool for those warm summer days, or when returning from a day in the boat. Built of concrete block with metal roof and impact windows, you are secure in all weather conditions. The home is completely refurbished inside, including new kitchen with granite countertops, stainless appliances and plumbing fixtures. The house is being offered †unfurnished' allowing the new owners, the luxury of selecting and decorat...read more on our website.

Bathrooms: 2 Lot Size: 21780 Subdivision: Marsh Harbour Features: Fully Walled, Garden Area, Harbour, Marina Nearby, Road -Paved, Stand-by Generator, Swimming

Pool, View - Ocean

Bedrooms: 3

RUSSELL HOUSE, Marsh Harbour, Abaco Phone: