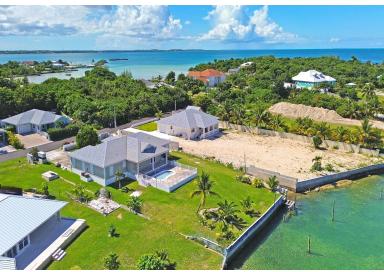

## RUSSELL HOUSE, Marsh Harbour, Abaco

Strategically nestled in †Pelican Shores' on the †Creek'. This well built, recently...

Strategically nestled in †Pelican Shores' on the †Creek'. This well built, recently renovated 3,000 sq.ft. home, provides everything needed for island lifestyle. The large oversized lot, provides ample yard and garden space for recreation, or future expansion. Additionally it is equipped with its own boat ramp and dock provision. On the back deck, there is a great dipping pool for those warm summer days, or when returning from a day in the boat. Built of concrete block with metal roof and impact windows, you are secure in all weather conditions. The home is completely refurbished inside, including new kitchen with granite countertops, stainless appliances and plumbing fixtures. The house is being offered †unfurnished' allowing the new owners, the luxury of selecting and decorat...read more on our website.

Bathrooms: 2 Lot Size: 21780 Subdivision: Marsh Harbour Features: Fully Walled, Garden Area, Harbour, Marina Nearby, Road -Paved, Stand-by Generator, Swimming

Pool, View - Ocean

Bedrooms: 3

RUSSELL HOUSE, Marsh Harbour, Abaco Phone: