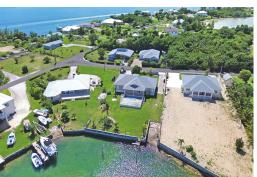

## RUSSELL HOUSE, Marsh Harbour, Abaco

Strategically nestled in †Pelican Shores' on the †Creek'. This well built, recently...

Strategically nestled in †Pelican Shores' on the †Creek'. This well built, recently renovated 3,000 sq.ft. home, provides everything needed for island lifestyle. The large oversized lot, provides ample yard and garden space for recreation, or future expansion. Additionally it is equipped with its own boat ramp and dock provision. On the back deck, there is a great dipping pool for those warm summer days, or when returning from a day in the boat. Built of concrete block with metal roof and impact windows, you are secure in all weather conditions. The home is completely refurbished inside, including new kitchen with granite countertops, stainless appliances and plumbing fixtures. The house is being offered †unfurnished' allowing the new owners, the luxury of selecting and decorat...read more on our website.

Bathrooms: 2 Lot Size: 21780 Subdivision: Marsh Harbour Features: Fully Walled, Garden Area, Harbour, Marina Nearby, Road -Paved, Stand-by Generator, Swimming

Pool, View - Ocean

Bedrooms: 3

RUSSELL HOUSE, Marsh Harbour, Abaco Phone: