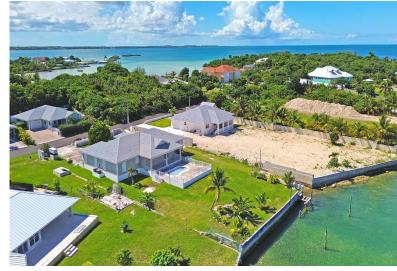

## RUSSELL HOUSE, Marsh Harbour, Abaco

Strategically nestled in †Pelican Shores' on the †Creek'. This well built, recently...

Strategically nestled in †Pelican Shores' on the †Creek'. This well built, recently renovated 3,000 sq.ft. home, provides everything needed for island lifestyle. The large oversized lot, provides ample yard and garden space for recreation, or future expansion. Additionally it is equipped with its own boat ramp and dock provision. On the back deck, there is a great dipping pool for those warm summer days, or when returning from a day in the boat. Built of concrete block with metal roof and impact windows, you are secure in all weather conditions. The home is completely refurbished inside, including new kitchen with granite countertops, stainless appliances and plumbing fixtures. The house is being offered †unfurnished' allowing the new owners, the luxury of selecting and decorat...read more on our website.

Bathrooms: 2 Lot Size: 21780 Subdivision: Marsh Harbour Features: Fully Walled, Garden Area, Harbour, Marina Nearby, Road -Paved, Stand-by Generator, Swimming

Pool, View - Ocean

Bedrooms: 3

RUSSELL HOUSE, Marsh Harbour, Abaco Phone: