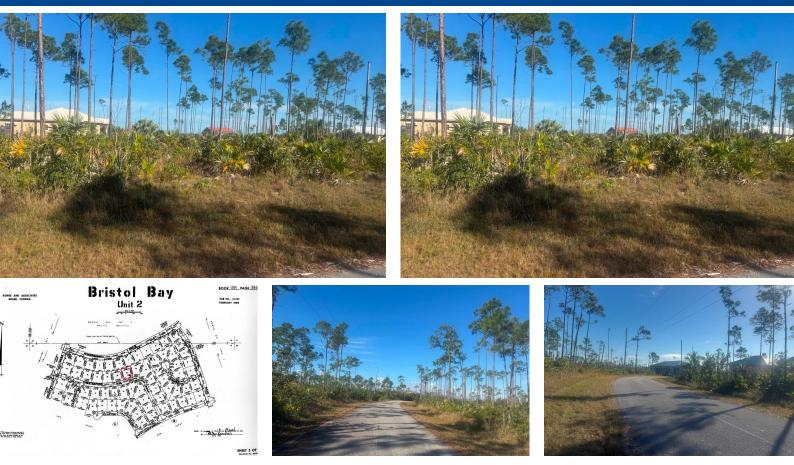

## TI FAMILY BRISTOL BAY, Bristol Bay, Grand Bahama/Fred

## Fantastic price for property in a fast developing area. The lot is situated very close to the Grand...

Fantastic price for property in a fast developing area. The lot is situated very close to the Grand Lucayan Waterway and minutes away from the beach, shopping, and the Lucayan International School. Boasting almost 1/2 acre in size this lot offers any investor ample room for developing a multi-unit building. At this price, this property is sure to sell quickly. Call for a viewing today!!...read more on our website.

Bedrooms: 0 Bathrooms: 0 Lot Size: 17070 Subdivision: Bristol Bay Features: Easy Access, Family Oriented, Highway Access, None, Pets Allowed, Quiet Area, Road - Paved, Treed Lot

\$35.000 ID# M60979 View Online www.sarlesrealty.com