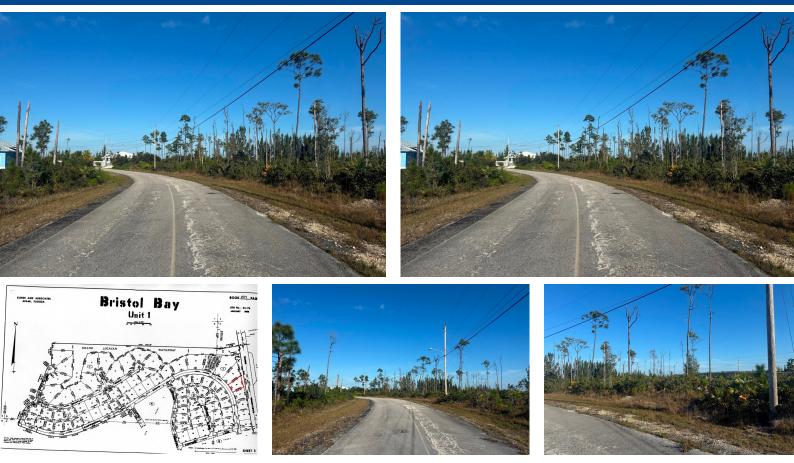

## This spacious multi-family lot is .51 acre and backs onto Casuarina Drive with the front entrance...

This spacious multi-family lot is .51 acre and backs onto Casuarina Drive with the front entrance located on Chippinghill Drive in the growing community of Bristol Bay. Property has canal access via a green way and is located only 10 minutes from the Port Lucaya marketplace, hotels and grocery stores. Also minutes away from Lucaya International School and the airport. This is an ideal investment opportunity for the forward looking individual who anticipates ongoing development in the area. This property offers an excellent location complete with paved roads and all utilities....read more on our website.

Bedrooms: 0 Bathrooms: 0 Lot Size: 22216 Subdivision: Bristol Bay Features: Easy Access, Family Oriented, Highway Access, None, Pets Allowed, Quiet Area, Road - Paved, Treed Lot