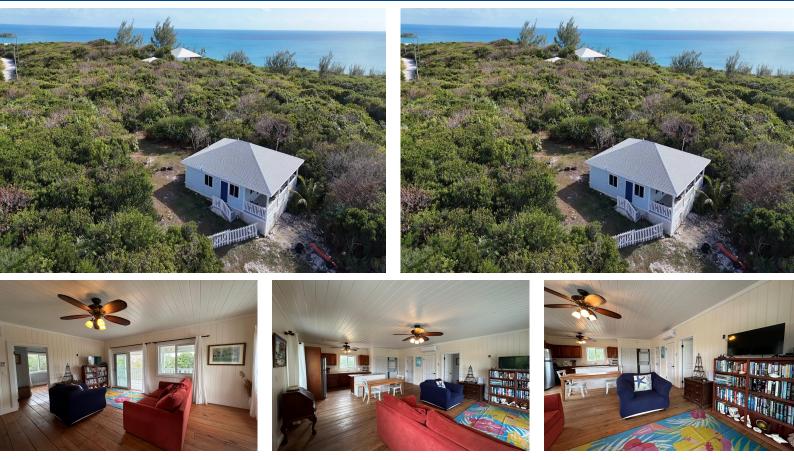

## Pineapple Blues is a fantastic investment opportunity located on the Atlantic side of the island,...

Pineapple Blues is a fantastic investment opportunity located on the Atlantic side of the island, in Rainbow Bay, Eleuthera Bahamas, offering some sea views of the Caribbean side of Freedom Island. The house is situated on the ridge and has beautiful elevations, allowing for a glimpse of sea view on the Caribbean side, which is lovely as you will enjoy spectacular Bahamian sunsets while enjoying your favourite beverage and bbqing on your spacious covered verandah! This beautifully laid out 2-bedroom 1 bath open floor plan, is just over 1,000 square feet and has a lovely floor plan, offering a spacious and well-appointed kitchen, perfect for families and entertaining. The design creates optimal flow and lots of natural light. All windows and sliding doors are hurricane impact resistant. Fea...read more on our website.

Bedrooms: 2 Bathrooms: 1 Lot Size: 10000 RAINBOW E Subdivision: Rainbow Bay Rain Features: Central location, Easy Access, Highway Access, Hillside, Low Maint Yard, None, Road -Paved, View - Ocean, Wooded Area