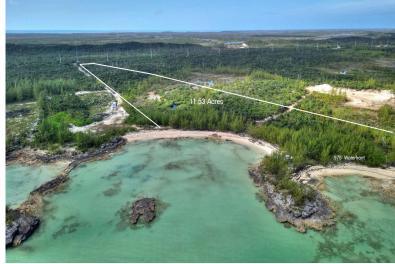

## CABBAGE POINT WATERFRONT, Turtle Rocks, Abaco

Discover the unparalleled beauty and versatility of this 11.53-acre beachfront estate in the serene...

Discover the unparalleled beauty and versatility of this 11.53-acre beachfront estate in the serene and sought-after Cabbage Point, Abaco. Boasting 975 feet of mixed shoreline on the Sea of Abaco, the property showcases a stunning combination of rocky outcroppings and powdery fine sandy beaches, perfect for relaxation or recreation. With 80 feet of frontage on S.C. Bootle Highway, this lush tropical paradise offers easy accessibility while maintaining a sense of seclusion. A small wetland at the property's center enhances its ecological diversity, creating a tranquil haven surrounded by lush vegetation. Ideally located just 10 minutes from Treasure Cay's world-famous beaches and 15 minutes from Marsh Harbour's amenities and Leonard Thompson International Airport, this property combines nat...read more on our website.