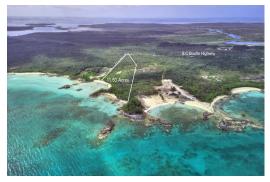

## CABBAGE POINT WATERFRONT, Turtle Rocks, Abaco

Discover the unparalleled beauty and versatility of this 11.53-acre beachfront estate in the serene...

Discover the unparalleled beauty and versatility of this 11.53-acre beachfront estate in the serene and sought-after Cabbage Point, Abaco. Boasting 975 feet of mixed shoreline on the Sea of Abaco, the property showcases a stunning combination of rocky outcroppings and powdery fine sandy beaches, perfect for relaxation or recreation. With 80 feet of frontage on S.C. Bootle Highway, this lush tropical paradise offers easy accessibility while maintaining a sense of seclusion. A small wetland at the property's center enhances its ecological diversity, creating a tranquil haven surrounded by lush vegetation. Ideally located just 10 minutes from Treasure Cay's world-famous beaches and 15 minutes from Marsh Harbour's amenities and Leonard Thompson International Airport, this property combines nat...read more on our website.