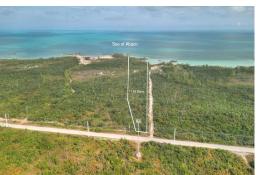

## CABBAGE POINT WATERFRONT, Turtle Rocks, Abaco

Discover the unparalleled beauty and versatility of this 11.53-acre beachfront estate in the serene...

Discover the unparalleled beauty and versatility of this 11.53-acre beachfront estate in the serene and sought-after Cabbage Point, Abaco. Boasting 975 feet of mixed shoreline on the Sea of Abaco, the property showcases a stunning combination of rocky outcroppings and powdery fine sandy beaches, perfect for relaxation or recreation. With 80 feet of frontage on S.C. Bootle Highway, this lush tropical paradise offers easy accessibility while maintaining a sense of seclusion. A small wetland at the property's center enhances its ecological diversity, creating a tranquil haven surrounded by lush vegetation. Ideally located just 10 minutes from Treasure Cay's world-famous beaches and 15 minutes from Marsh Harbour's amenities and Leonard Thompson International Airport, this property combines nat...read more on our website.