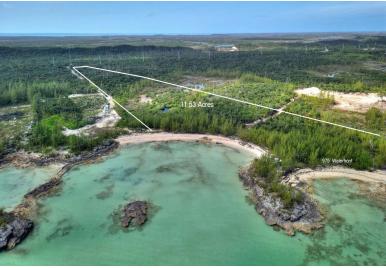

## CABBAGE POINT WATERFRONT, Turtle Rocks, Abaco

Discover the unparalleled beauty and versatility of this 11.53-acre beachfront estate in the serene...

Discover the unparalleled beauty and versatility of this 11.53-acre beachfront estate in the serene and sought-after Cabbage Point, Abaco. Boasting 975 feet of mixed shoreline on the Sea of Abaco, the property showcases a stunning combination of rocky outcroppings and powdery fine sandy beaches, perfect for relaxation or recreation. With 80 feet of frontage on S.C. Bootle Highway, this lush tropical paradise offers easy accessibility while maintaining a sense of seclusion. A small wetland at the property's center enhances its ecological diversity, creating a tranquil haven surrounded by lush vegetation. Ideally located just 10 minutes from Treasure Cay's world-famous beaches and 15 minutes from Marsh Harbour's amenities and Leonard Thompson International Airport, this property combines nat...read more on our website.