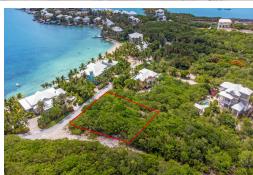

## UARY POINT EXUMA, George Town, Exuma & Exum

FEBRUARY POINT EXUMA,

Exuma Cays

Phone:

Located on Great Exuma and 20 minutes from the international airport, this luxury gated community...

Located on Great Exuma and 20 minutes from the international airport, this luxury gated community features beach access, a community marina, Sapphire Beach Club with an infinity pool, The Rusty Anchor, which is a full-service restaurant/bar, a spa facility, management office, concierge service, tennis courts, and gym facility. This exclusive location was developed and maintained for luxury, convenience, and comfort. It is within walking distance of George Town, and if you enjoy golf, then the Emerald Reef golf course is not far away. This elevated corner lot with a water view is in a perfect position, situated a few steps from the beach and a few minutes away from the clubhouse by walking or golf cart. Surrounded by multi-million dollar homes, you can build your custom home with modern fin...read more on our website.

Bedrooms: 0 Bathrooms: 0 Lot Size: 17124 Subdivision: George Town, George Town, Exuma & Features: 24 Hour Security, Cable, Can Be Rented, Dock, Family Oriented, Fully Fenced, Gated Community, Golf Course Nearby, Marina Nearby, Night Security, Pets Allowed, Quiet Area, Recreation Nearby, Road - Paved, Shopping Nearby, Swimming Pool, View - Ocean