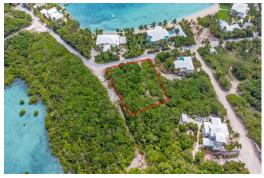

## UARY POINT EXUMA, George Town, Exuma & Exum

FEBRUARY POINT EXUMA,

Exuma Cays

Phone:

Located on Great Exuma and 20 minutes from the international airport, this luxury gated community...

Located on Great Exuma and 20 minutes from the international airport, this luxury gated community features beach access, a community marina, Sapphire Beach Club with an infinity pool, The Rusty Anchor, which is a full-service restaurant/bar, a spa facility, management office, concierge service, tennis courts, and gym facility. This exclusive location was developed and maintained for luxury, convenience, and comfort. It is within walking distance of George Town, and if you enjoy golf, then the Emerald Reef golf course is not far away. This elevated corner lot with a water view is in a perfect position, situated a few steps from the beach and a few minutes away from the clubhouse by walking or golf cart. Surrounded by multi-million dollar homes, you can build your custom home with modern fin...read more on our website.

Bedrooms: 0 Bathrooms: 0 Lot Size: 17124 Subdivision: George Town, George Town, Exuma & Features: 24 Hour Security, Cable, Can Be Rented, Dock, Family Oriented, Fully Fenced, Gated Community, Golf Course Nearby, Marina Nearby, Night Security, Pets Allowed, Quiet Area, Recreation Nearby, Road - Paved, Shopping Nearby, Swimming Pool, View - Ocean