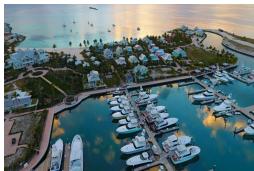

## HUB CAY RESORT & MARINA, Chub Cay, Berry Isla

Dock Slip, #12 is located on A Dock within close proximity to the Marlin Market and our Private...

Dock Slip, #12 is located on A Dock within close proximity to the Marlin Market and our Private Clubhouse. This 150FT slip is one the largest slips in our Marina and one of only two slips over 100 FT available on the market. This slip can accommodate a beam up to 50FT and is ready to be your home away from home in our Fisherman's Haven and newly private club. Come and experience the luxuries of our state of the art floating docks and stunning blue water marina. Chub Cay is an international port of entry, with customs and immigration clearance available to always make your arrival most convenient....read more on our website.

Bedrooms: 0
Bathrooms: 0
Lot Size: 150
Subdivision: Chub Cay

Features: 24 Hour Security, Dock, Garden Area, Hot Tub, Night

Security

CHUB CAY RESORT & MARINA, Chub Cay, Berry

Islands Phone:

\$1.799,000 ID# M61267 <u>View Online</u> www.sarlesrealty.com