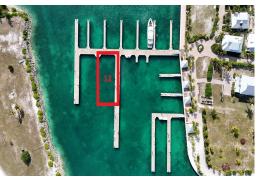

## HUB CAY RESORT & MARINA, Chub Cay, Berry Isla

Dock Slip, #12 is located on A Dock within close proximity to the Marlin Market and our Private...

Dock Slip, #12 is located on A Dock within close proximity to the Marlin Market and our Private Clubhouse. This 150FT slip is one the largest slips in our Marina and one of only two slips over 100 FT available on the market. This slip can accommodate a beam up to 50FT and is ready to be your home away from home in our Fisherman's Haven and newly private club. Come and experience the luxuries of our state of the art floating docks and stunning blue water marina. Chub Cay is an international port of entry, with customs and immigration clearance available to always make your arrival most convenient....read more on our website.

Bedrooms: 0
Bathrooms: 0
Lot Size: 150
Subdivision: Chub Cay

Features: 24 Hour Security, Dock, Garden Area, Hot Tub, Night

Security

CHUB CAY RESORT & MARINA, Chub Cay, Berry

Islands Phone:

\$1.799,000 ID# M61267 <u>View Online</u> www.sarlesrealty.com