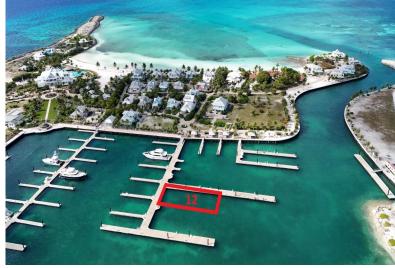

## HUB CAY RESORT & MARINA, Chub Cay, Berry Isla

Dock Slip, #12 is located on A Dock within close proximity to the Marlin Market and our Private...

Dock Slip, #12 is located on A Dock within close proximity to the Marlin Market and our Private Clubhouse. This 150FT slip is one the largest slips in our Marina and one of only two slips over 100 FT available on the market. This slip can accommodate a beam up to 50FT and is ready to be your home away from home in our Fisherman's Haven and newly private club. Come and experience the luxuries of our state of the art floating docks and stunning blue water marina. Chub Cay is an international port of entry, with customs and immigration clearance available to always make your arrival most convenient....read more on our website.

Bedrooms: 0
Bathrooms: 0
Lot Size: 150
Subdivision: Chub Cay

Features: 24 Hour Security, Dock, Garden Area, Hot Tub, Night

Security

CHUB CAY RESORT & MARINA, Chub Cay, Berry

Islands Phone:

\$1.799,000 ID# M61267 <u>View Online</u> www.sarlesrealty.com