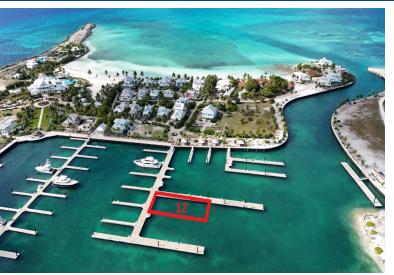

## HUB CAY RESORT & MARINA, Chub Cay, Berry Isla

Dock Slip, #12 is located on A Dock within close proximity to the Marlin Market and our Private...

Dock Slip, #12 is located on A Dock within close proximity to the Marlin Market and our Private Clubhouse. This 150FT slip is one the largest slips in our Marina and one of only two slips over 100 FT available on the market. This slip can accommodate a beam up to 50FT and is ready to be your home away from home in our Fisherman's Haven and newly private club. Come and experience the luxuries of our state of the art floating docks and stunning blue water marina. Chub Cay is an international port of entry, with customs and immigration clearance available to always make your arrival most convenient....read more on our website.

Bedrooms: 0
Bathrooms: 0
Lot Size: 150
Subdivision: Chub Cay

Features: 24 Hour Security, Dock, Garden Area, Hot Tub, Night

Security

CHUB CAY RESORT & MARINA, Chub Cay, Berry

Islands Phone:

\$1.799,000 ID# M61267 <u>View Online</u> www.sarlesrealty.com