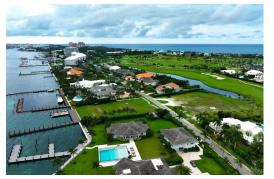

## RBOUR'S WAY, Paradise Island, New Providence/Parad

Offered for immediate sale, a residential lot, Ocean Club Estates, Paradise Island. A front row...

Offered for immediate sale, a residential lot, Ocean Club Estates, Paradise Island. A front row seat on the course, overlooking the 2nd hole and marina basin, and membership access to the numerous amenities such as the golf course, beach, dining, and more. Gated with 24 hour security, Ocean Club boasts one of the most favored beach and golf residential properties on the globe. Make your new golf course home a reality today....read more on our website.

Bedrooms: 0
Bathrooms: 0
Lot Size: 30492
Subdivision: Paradise

Island

Island

Features: 24 Hour Security, Cable, Golf Course Dev, View -

Ocean

100 HARBOUR€™S WAY,
Paradise Island, New
Providence/Paradise Island
Phone: