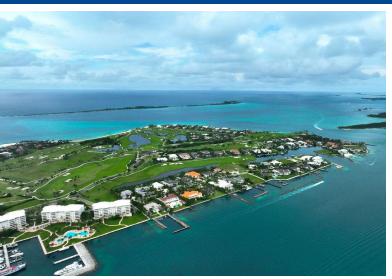

## RBOUR'S WAY, Paradise Island, New Providence/Parad

Offered for immediate sale, a residential lot, Ocean Club Estates, Paradise Island. A front row...

Offered for immediate sale, a residential lot, Ocean Club Estates, Paradise Island. A front row seat on the course, overlooking the 2nd hole and marina basin, and membership access to the numerous amenities such as the golf course, beach, dining, and more. Gated with 24 hour security, Ocean Club boasts one of the most favored beach and golf residential properties on the globe. Make your new golf course home a reality today....read more on our website.

Bedrooms: 0
Bathrooms: 0
Lot Size: 30492
Subdivision: Paradise

Island

Island

Features: 24 Hour Security, Cable, Golf Course Dev, View -

Ocean

100 HARBOUR€™S WAY,
Paradise Island, New
Providence/Paradise Island
Phone: