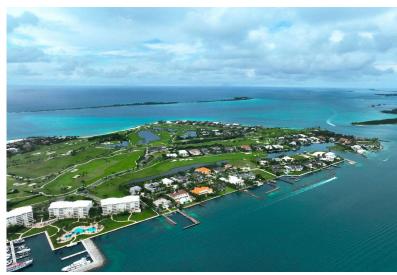

## RBOUR'S WAY, Paradise Island, New Providence/Parad

Offered for immediate sale, a residential lot, Ocean Club Estates, Paradise Island. A front row...

Offered for immediate sale, a residential lot, Ocean Club Estates, Paradise Island. A front row seat on the course, overlooking the 2nd hole and marina basin, and membership access to the numerous amenities such as the golf course, beach, dining, and more. Gated with 24 hour security, Ocean Club boasts one of the most favored beach and golf residential properties on the globe. Make your new golf course home a reality today....read more on our website.

Bedrooms: 0
Bathrooms: 0
Lot Size: 30492
Subdivision: Paradise

Island

Island

Features: 24 Hour Security, Cable, Golf Course Dev, View -

Ocean

100 HARBOUR€™S WAY,
Paradise Island, New
Providence/Paradise Island
Phone: