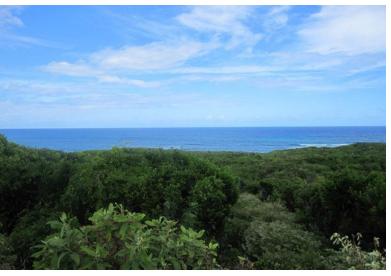

## SCRUB HILL LOT 1, Scrub Hill, Long Island

This property sits on a hilltop overlooking the Atlantic side of Long Island in the Southern...

This property sits on a hilltop overlooking the Atlantic side of Long Island in the Southern District; this property has all infrastructure in place: electricity, water, telephone, and cable lines. This lot #1 is 32,679 square feet and is located north of the Island's capital, Clarence Town, and the world-famous Dean's Blue Hole. Awesome ocean view....read more on our website.

Bedrooms: 0 Bathrooms: 0

Lot Size: 32679 Subdivision: Scrub Hill

Features: Highway Access, Hillside, None,

Quiet Area, Treed Lot,

View - Ocean

SCRUB HILL LOT 1, Scrub Hill, Long Island

Phone:

\$75.000 ID# M61252 View Online www.sarlesrealty.com