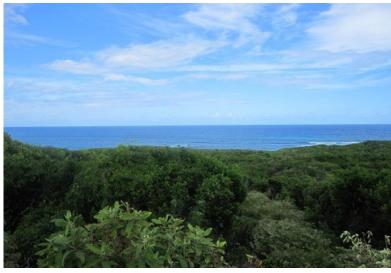

## SCRUB HILL LOT 1, Scrub Hill, Long Island

This property sits on a hilltop overlooking the Atlantic side of Long Island in the Southern...

This property sits on a hilltop overlooking the Atlantic side of Long Island in the Southern District; this property has all infrastructure in place: electricity, water, telephone, and cable lines. This lot #1 is 32,679 square feet and is located north of the Island's capital, Clarence Town, and the world-famous Dean's Blue Hole. Awesome ocean view....read more on our website.

Bedrooms: 0 Bathrooms: 0

Lot Size: 32679 Subdivision: Scrub Hill

Features: Highway Access, Hillside, None,

Quiet Area, Treed Lot,

View - Ocean

SCRUB HILL LOT 1, Scrub Hill, Long Island

Phone:

\$75.000 ID# M61252 View Online www.sarlesrealty.com