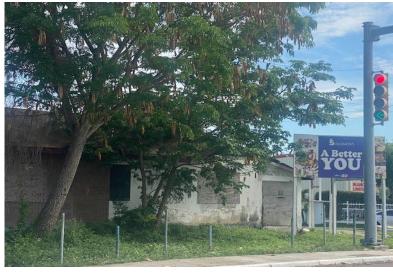

## CHARLES DRIVE, Prince Charles Drive, New Providence/Pa

Commercial property located busy intersection of Prince Charles Dr. and Fox Hill Rd., near...

Commercial property located busy intersection of Prince Charles Dr. and Fox Hill Rd., near shopping, gas stations, grocery stores, laundromat and schools....read more on our website.

Bedrooms: 0
Bathrooms: 0
Lot Size: 7787
Subdivision: Prince
Charles Drive

Features: Central location, Easy Access, Highway

Access, None

0 PRINCE CHARLES DRIVE, Prince Charles Drive, New Providence/Paradise Island