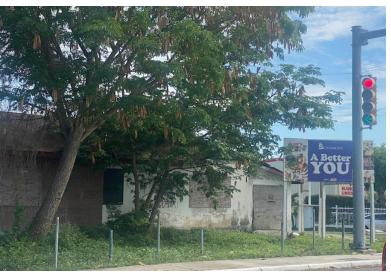

## CHARLES DRIVE, Prince Charles Drive, New Providence/Pa

Commercial property located busy intersection of Prince Charles Dr. and Fox Hill Rd., near...

Commercial property located busy intersection of Prince Charles Dr. and Fox Hill Rd., near shopping, gas stations, grocery stores, laundromat and schools....read more on our website.

Bedrooms: 0
Bathrooms: 0
Lot Size: 7787
Subdivision: Prince
Charles Drive

Features: Central location, Easy Access, Highway

Access, None

0 PRINCE CHARLES DRIVE, Prince Charles Drive, New Providence/Paradise Island