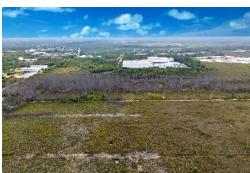

## S ROAD, LAKEFRONT, Gladstone Road, New Providence/Pa

This lakefront property is prime for development. Plans are for a multi-use subdivision with...

This lakefront property is prime for development. Plans are for a multi-use subdivision with Single-Family lots in the front and multi-family multi-story buildings in the back. With the growth of Nassau, this property is a prime opportunity for a developer to fulfill the need for housing in New Providence by creating a wonderful development or Land banking the property for future investment. The seller is motivated....read more on our website.

Bedrooms: 0 Bathrooms: 0

Lot Size: 1572516 MUNNINGS ROAD,
Subdivision: Gladstone
Road LAKEFRONT, Gladstone Road,
New Providence/Paradise Island
Features: Acreage,

Highway Access, None, Road - Paved, Treed Lot, View - Lake, Waterfront -