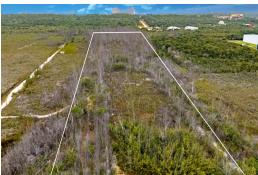

## S ROAD, LAKEFRONT, Gladstone Road, New Providence/Pa

This lakefront property is prime for development. Plans are for a multi-use subdivision with...

This lakefront property is prime for development. Plans are for a multi-use subdivision with Single-Family lots in the front and multi-family multi-story buildings in the back. With the growth of Nassau, this property is a prime opportunity for a developer to fulfill the need for housing in New Providence by creating a wonderful development or Land banking the property for future investment. The seller is motivated....read more on our website.

Bedrooms: 0 Bathrooms: 0

Lot Size: 1572516 MUNNINGS ROAD,
Subdivision: Gladstone
Road LAKEFRONT, Gladstone Road,
New Providence/Paradise Island
Features: Acreage,

Highway Access, None, Road - Paved, Treed Lot, View - Lake, Waterfront -