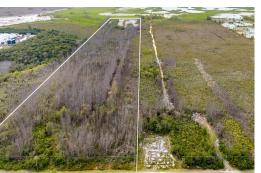

## S ROAD, LAKEFRONT, Gladstone Road, New Providence/Pa

This lakefront property is prime for development. Plans are for a multi-use subdivision with...

This lakefront property is prime for development. Plans are for a multi-use subdivision with Single-Family lots in the front and multi-family multi-story buildings in the back. With the growth of Nassau, this property is a prime opportunity for a developer to fulfill the need for housing in New Providence by creating a wonderful development or Land banking the property for future investment. The seller is motivated....read more on our website.

Bedrooms: 0 Bathrooms: 0

Lot Size: 1572516 MUNNINGS ROAD,
Subdivision: Gladstone
Road LAKEFRONT, Gladstone Road,
New Providence/Paradise Island
Features: Acreage,

Highway Access, None, Road - Paved, Treed Lot, View - Lake, Waterfront -