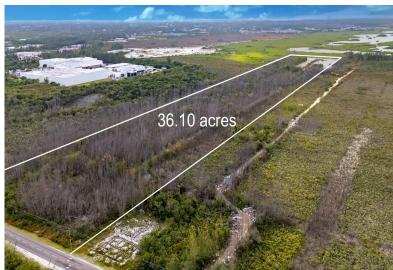

## S ROAD, LAKEFRONT, Gladstone Road, New Providence/Pa

This lakefront property is prime for development. Plans are for a multi-use subdivision with...

This lakefront property is prime for development. Plans are for a multi-use subdivision with Single-Family lots in the front and multi-family multi-story buildings in the back. With the growth of Nassau, this property is a prime opportunity for a developer to fulfill the need for housing in New Providence by creating a wonderful development or Land banking the property for future investment. The seller is motivated....read more on our website.

Bedrooms: 0 Bathrooms: 0

Lot Size: 1572516 MUNNINGS ROAD,
Subdivision: Gladstone
Road LAKEFRONT, Gladstone Road,
New Providence/Paradise Island
Features: Acreage,

Highway Access, None, Road - Paved, Treed Lot, View - Lake, Waterfront -