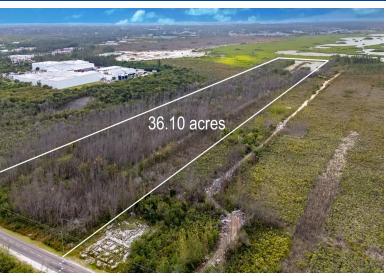

## S ROAD, LAKEFRONT, Gladstone Road, New Providence/Pa

This lakefront property is prime for development. Plans are for a multi-use subdivision with...

This lakefront property is prime for development. Plans are for a multi-use subdivision with Single-Family lots in the front and multi-family multi-story buildings in the back. With the growth of Nassau, this property is a prime opportunity for a developer to fulfill the need for housing in New Providence by creating a wonderful development or Land banking the property for future investment. The seller is motivated....read more on our website.

Bedrooms: 0 Bathrooms: 0

Lot Size: 1572516 MUNNINGS ROAD,
Subdivision: Gladstone
Road LAKEFRONT, Gladstone Road,
New Providence/Paradise Island
Features: Acreage,

Highway Access, None, Road - Paved, Treed Lot, View - Lake, Waterfront -