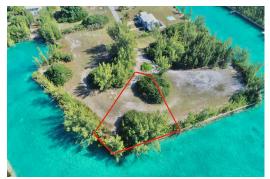

## EDINBURGH PLACE, Bahamia, Grand Bahama/Freeport

Discover an unparalleled opportunity to own a premier waterfront lot in the exclusive Bahamia...

Discover an unparalleled opportunity to own a premier waterfront lot in the exclusive Bahamia Marina community. This 14,300 sq. ft. property is perfectly positioned at the end of a private cul-de-sac on Edinburgh Place, offering both tranquility and prestige. With an impressive 189 feet of deep-water frontage, this lot provides direct access to a crystal-clear, wide waterway, ideal for boating enthusiasts. In just two minutes, you can navigate from your backyard to the open oceanâ€"perfect for deep-sea fishing, island hopping, or simply enjoying the beautiful Bahamian waters. Surrounded by multi-million-dollar estate homes, this strictly single-family residential neighborhood ensures an upscale and peaceful setting. The lot's elevation offers partial ocean views, enhancing its appeal for...read more on our website.