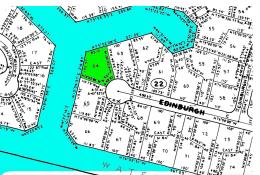

## EDINBURGH PLACE, Bahamia, Grand Bahama/Freeport

Discover an unparalleled opportunity to own a premier waterfront lot in the exclusive Bahamia...

Discover an unparalleled opportunity to own a premier waterfront lot in the exclusive Bahamia Marina community. This 14,300 sq. ft. property is perfectly positioned at the end of a private cul-de-sac on Edinburgh Place, offering both tranquility and prestige. With an impressive 189 feet of deep-water frontage, this lot provides direct access to a crystal-clear, wide waterway, ideal for boating enthusiasts. In just two minutes, you can navigate from your backyard to the open oceanâ€"perfect for deep-sea fishing, island hopping, or simply enjoying the beautiful Bahamian waters. Surrounded by multi-million-dollar estate homes, this strictly single-family residential neighborhood ensures an upscale and peaceful setting. The lot's elevation offers partial ocean views, enhancing its appeal for...read more on our website.

Bedrooms: 0 Bathrooms: 0 Lot Size: 14300 Subdivision: Bahamia

Subdivision: Bahamia Features: Canal Front.

None

EDINBURGH PLACE, Bahamia, Grand Bahama/Freeport Phone:

\$246.500 ID# M60985 View Online www.sarlesrealty.com