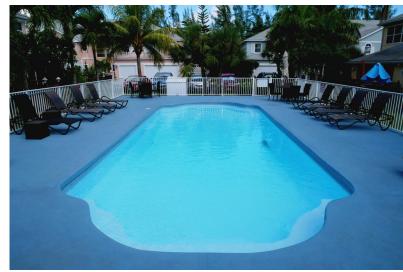

## AVIEW DRIVE, West Bay Street, New Providence/Paradise Is

Nautica is a beautiful, well-kept gated community conveniently located off West Bay Street and...

Nautica is a beautiful, well-kept gated community conveniently located off West Bay Street and within walking distance to Cable Beach. This meticulously maintained 2,300 sq. ft. townhouse boasts three bedrooms, two and a half bathrooms, a single-car garage, and an enclosed back deck, just a short distance from one of the two community pools. This tastefully furnished townhouse includes a fully equipped kitchen with granite countertops, stainless steel appliances and tile flooring throughout the ground floor. Additionally, there is an upstairs laundry room with a full-size washer and dryer, a spacious primary bedroom complete with a walk-in closet and ensuite bathroom, as well as central air conditioning. Community amenities also include a pond, a children's playground, and green spaces. Re...read more on our website.

Community, Golf Course

Nearby, Jetted Bathtub,

Landscaped, Pets

Lanuscapeu, Feis

Allowed, Quiet Area, Recreation Nearby,

Shopping Nearby,

Swimming Pool

Phone: