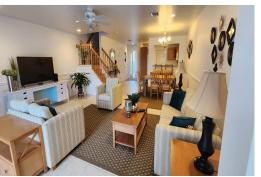

## AVIEW DRIVE, West Bay Street, New Providence/Paradise Is

Nautica is a beautiful, well-kept gated community conveniently located off West Bay Street and...

Nautica is a beautiful, well-kept gated community conveniently located off West Bay Street and within walking distance to Cable Beach. This meticulously maintained 2,300 sq. ft. townhouse boasts three bedrooms, two and a half bathrooms, a single-car garage, and an enclosed back deck, just a short distance from one of the two community pools. This tastefully furnished townhouse includes a fully equipped kitchen with granite countertops, stainless steel appliances and tile flooring throughout the ground floor. Additionally, there is an upstairs laundry room with a full-size washer and dryer, a spacious primary bedroom complete with a walk-in closet and ensuite bathroom, as well as central air conditioning. Community amenities also include a pond, a children's playground, and green spaces. Re...read more on our website.