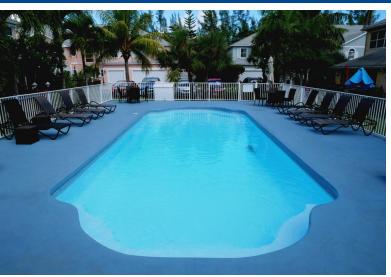

## AVIEW DRIVE, West Bay Street, New Providence/Paradise Is

Nautica is a beautiful, well-kept gated community conveniently located off West Bay Street and...

Nautica is a beautiful, well-kept gated community conveniently located off West Bay Street and within walking distance to Cable Beach. This meticulously maintained 2,300 sq. ft. townhouse boasts three bedrooms, two and a half bathrooms, a single-car garage, and an enclosed back deck, just a short distance from one of the two community pools. This tastefully furnished townhouse includes a fully equipped kitchen with granite countertops, stainless steel appliances and tile flooring throughout the ground floor. Additionally, there is an upstairs laundry room with a full-size washer and dryer, a spacious primary bedroom complete with a walk-in closet and ensuite bathroom, as well as central air conditioning. Community amenities also include a pond, a children's playground, and green spaces. Re...read more on our website.

Community, Golf Course

Nearby, Jetted Bathtub,

Landscaped, Pets

Lanuscapeu, Feis

Allowed, Quiet Area, Recreation Nearby,

Shopping Nearby,

Swimming Pool

Phone: