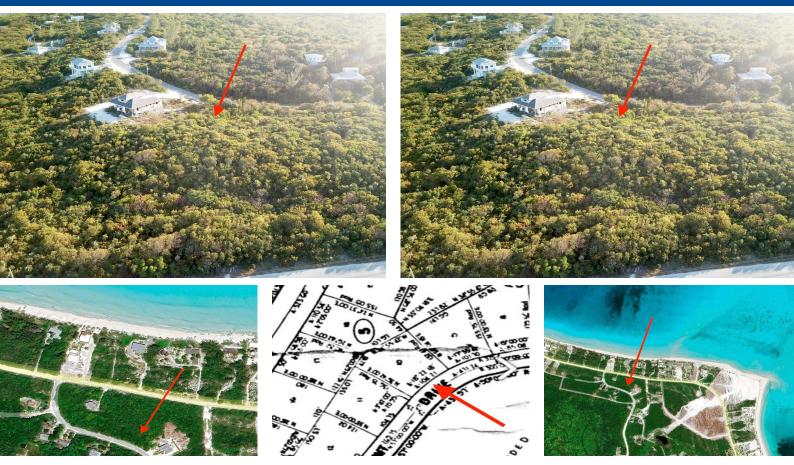

## HIGHPOINT DIRVE, Great Harbour Cay, Berry Islands

Sea view lot within close walking distance to the beach! This 14,000 square foot property its...

Sea view lot within close walking distance to the beach! This 14,000 square foot property its offers views of the beautiful crystal clear Bahamian waters. Electricity, internet, and phone are available. Highpoint Drive is situated off of Great Harbour Cay's main beach road....read more on our website.

Bedrooms: 0 Bathrooms: 0 Lot Size: 14000 Subdivision: Great Harbour Cay Features: Can Be Rented, Golf Course Nearby, Marina Nearby, None, View - Ocean

HIGHPOINT DIRVE, Great Harbour Cay, Berry Islands Phone: